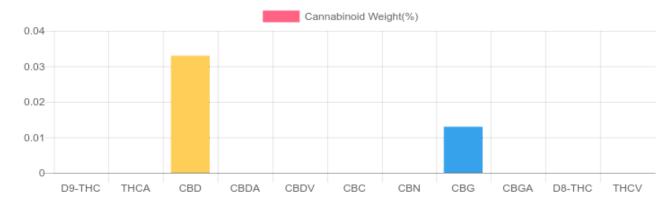

## **Cannabinoids Test**

SHIMADZU INTEGRATED UPLC-PDA

| GSL SOP 400        |        |           | UPLOADED: 0//2//2021 12:01:34 |         |  |
|--------------------|--------|-----------|-------------------------------|---------|--|
| Cannabinoids       | LOQ    | weight(%) | mg/g                          | mg/unit |  |
| D9-THC             | 10 PPM | N/D       | N/D                           | N/D     |  |
| THCA               | 10 PPM | N/D       | N/D                           | N/D     |  |
| CBD                | 10 PPM | 0.033%    | 0.327                         | 18.538  |  |
| CBDA               | 20 PPM | N/D       | N/D                           | N/D     |  |
| CBDV               | 20 PPM | N/D       | N/D                           | N/D     |  |
| CBC                | 10 PPM | N/D       | N/D                           | N/D     |  |
| CBN                | 10 PPM | N/D       | N/D                           | N/D     |  |
| CBG                | 10 PPM | 0.013%    | 0.128                         | 7.256   |  |
| CBGA               | 20 PPM | N/D       | N/D                           | N/D     |  |
| D8-THC             | 10 PPM | N/D       | N/D                           | N/D     |  |
| THCV               | 10 PPM | N/D       | N/D                           | N/D     |  |
| TOTAL D9-THC       |        | N/D       | N/D                           | N/D     |  |
| TOTAL CBD*         |        | 0.033%    | 0.327                         | 18.5    |  |
| TOTAL CANNABINOIDS |        | 0.046%    | 0.455                         | 25.8    |  |