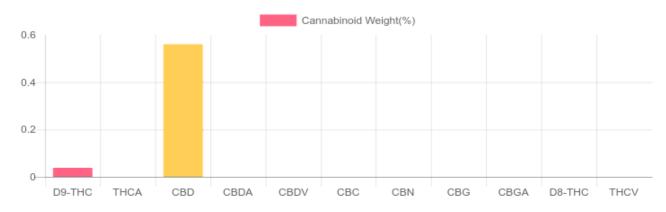

## **Cannabinoids Test**

SHIMADZU INTEGRATED UPLC-PDA GSL SOP 400

| Cannabinoids       | LOQ    | weight(%) | mg/g   | mg/unit |
|--------------------|--------|-----------|--------|---------|
| D9-THC             | 10 PPM | 0.038%    | 0.382  | 21.659  |
| THCA               | 10 PPM | N/D       | N/D    | N/D     |
| CBD                | 10 PPM | 0.560%    | 5.595  | 317.237 |
| CBDA               | 20 PPM | N/D       | N/D    | N/D     |
| CBDV               | 20 PPM | N/D       | N/D    | N/D     |
| CBC                | 10 PPM | N/D       | N/D    | N/D     |
| CBN                | 10 PPM | N/D       | N/D    | N/D     |
| CBG                | 10 PPM | N/D       | N/D    | N/D     |
| CBGA               | 20 PPM | N/D       | N/D    | N/D     |
| D8-THC             | 10 PPM | N/D       | N/D    | N/D     |
| THCV               | 10 PPM | N/D       | N/D    | N/D     |
| TOTAL D9-THC       |        | 0.038%    | 0.038% | 21.7    |
| TOTAL CBD*         |        | 0.560%    | 5.595  | 317.2   |
| TOTAL CANNABINOIDS |        | 0.674%    | 6.735  | 381.9   |