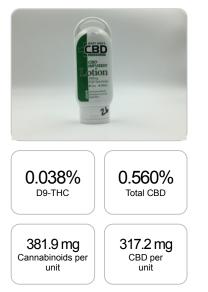

## **Cannabinoids Test**

SHIMADZU INTEGRATED UPLC-PDA GSL SOP 400

| Cannabinoids       | LOQ    | weight(%) | mg/g   | mg/unit |
|--------------------|--------|-----------|--------|---------|
| D9-THC             | 10 PPM | 0.038%    | 0.382  | 21.659  |
| THCA               | 10 PPM | N/D       | N/D    | N/D     |
| CBD                | 10 PPM | 0.560%    | 5.595  | 317.237 |
| CBDA               | 20 PPM | N/D       | N/D    | N/D     |
| CBDV               | 20 PPM | N/D       | N/D    | N/D     |
| CBC                | 10 PPM | N/D       | N/D    | N/D     |
| CBN                | 10 PPM | N/D       | N/D    | N/D     |
| CBG                | 10 PPM | N/D       | N/D    | N/D     |
| CBGA               | 20 PPM | N/D       | N/D    | N/D     |
| D8-THC             | 10 PPM | N/D       | N/D    | N/D     |
| THCV               | 10 PPM | N/D       | N/D    | N/D     |
| TOTAL D9-THC       |        | 0.038%    | 0.038% | 21.7    |
| TOTAL CBD*         |        | 0.560%    | 5.595  | 317.2   |
| TOTAL CANNABINOIDS |        | 0.674%    | 6.735  | 381.9   |

1 unit = 56.7 grams per unit x Cannabinoid concentration

Reporting Limit 10 ppm \*Total CBD = CBD + CBDA x 0.877

N/D - Not Detected, B/LOQ - Below Limit of Quantification

Ben Witten, MS, MT., Lab Director