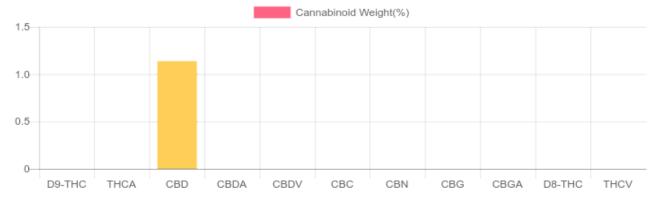

## **Cannabinoids Test**

SHIMADZU INTEGRATED UPLC-PDA GSL SOP 400

UPLOADED: 07/27/2021 14:28:23

| Cannabinoids       | LOQ    | weight(%) | mg/g   | mg/unit |
|--------------------|--------|-----------|--------|---------|
| D9-THC             | 10 PPM | N/D       | N/D    | N/D     |
| THCA               | 10 PPM | N/D       | N/D    | N/D     |
| CBD                | 10 PPM | 1.136%    | 11.357 | 965.345 |
| CBDA               | 20 PPM | N/D       | N/D    | N/D     |
| CBDV               | 20 PPM | N/D       | N/D    | N/D     |
| CBC                | 10 PPM | N/D       | N/D    | N/D     |
| CBN                | 10 PPM | N/D       | N/D    | N/D     |
| CBG                | 10 PPM | N/D       | N/D    | N/D     |
| CBGA               | 20 PPM | N/D       | N/D    | N/D     |
| D8-THC             | 10 PPM | N/D       | N/D    | N/D     |
| THCV               | 10 PPM | N/D       | N/D    | N/D     |
| TOTAL D9-THC       |        | N/D       | N/D    | N/D     |
| TOTAL CBD*         |        | 1.136%    | 11.357 | 965.3   |
| TOTAL CANNABINOIDS |        | 1.136%    | 11.357 | 965.3   |