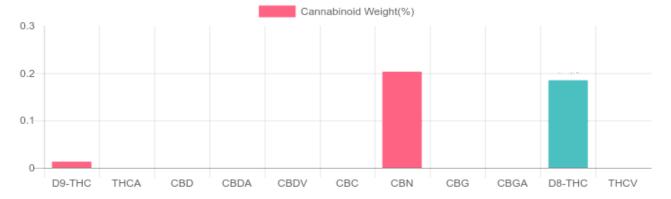

## **Cannabinoids Test**

SHIMADZU INTEGRATED UPLC-PDA GSL SOP 400

UPLOADED: 07/27/2021 10:18:15

| Cannabinoids       | LOQ    | weight(%) | mg/g   | mg/unit |
|--------------------|--------|-----------|--------|---------|
| D9-THC             | 10 PPM | 0.013%    | 0.133  | 0.644   |
| THCA               | 10 PPM | N/D       | N/D    | N/D     |
| CBD                | 10 PPM | N/D       | N/D    | N/D     |
| CBDA               | 20 PPM | N/D       | N/D    | N/D     |
| CBDV               | 20 PPM | N/D       | N/D    | N/D     |
| CBC                | 10 PPM | N/D       | N/D    | N/D     |
| CBN                | 10 PPM | 0.203%    | 2.033  | 9.840   |
| CBG                | 10 PPM | N/D       | N/D    | N/D     |
| CBGA               | 20 PPM | N/D       | N/D    | N/D     |
| D8-THC             | 10 PPM | 0.185%    | 1.848  | 8.944   |
| THCV               | 10 PPM | N/D       | N/D    | N/D     |
| TOTAL D9-THC       |        | 0.013%    | 0.013% | 0.6     |
| TOTAL CBD*         |        | N/D       | N/D    | N/D     |
| TOTAL CANNABINOIDS |        | 0.401%    | 4.014  | 19.4    |