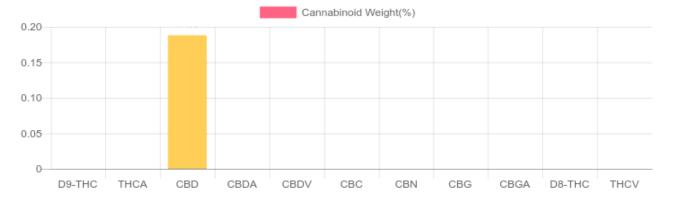

## Sample

N/D D9-THC 0.188% Total CBD

6.9 mg Cannabinoids per unit

6.6 mg CBD per unit

1 unit = 3.49 grams per unit x Cannabinoid concentration

## Cannabinoids Test

SHIMADZU INTEGRATED UPLC-PDA GSL SOP 400

UPLOADED: 07/27/2021 10:18:15

| Cannabinoids       | LOQ    | weight(%) | mg/g  | mg/unit |
|--------------------|--------|-----------|-------|---------|
| D9-THC             | 10 PPM | N/D       | N/D   | N/D     |
| THCA               | 10 PPM | N/D       | N/D   | N/D     |
| CBD                | 10 PPM | 0.188%    | 1.885 | 6.579   |
| CBDA               | 20 PPM | N/D       | N/D   | N/D     |
| CBDV               | 20 PPM | N/D       | N/D   | N/D     |
| CBC                | 10 PPM | N/D       | N/D   | N/D     |
| CBN                | 10 PPM | N/D       | N/D   | N/D     |
| CBG                | 10 PPM | N/D       | N/D   | N/D     |
| CBGA               | 20 PPM | N/D       | N/D   | N/D     |
| D8-THC             | 10 PPM | N/D       | N/D   | N/D     |
| THCV               | 10 PPM | N/D       | N/D   | N/D     |
| TOTAL D9-THC       |        | N/D       | N/D   | N/D     |
| TOTAL CBD*         |        | 0.188%    | 1.885 | 6.6     |
| TOTAL CANNABINOIDS |        | 0.199%    | 1.991 | 6.9     |

Reporting Limit 10 ppm \*Total CBD = CBD + CBDA x 0.877

N/D - Not Detected, B/LOQ - Below Limit of Quantification

Ben Witten, MS, MT., Lab Director

**Green Scientific Labs** info@greenscientificlabs.com 1-833 TEST CBD