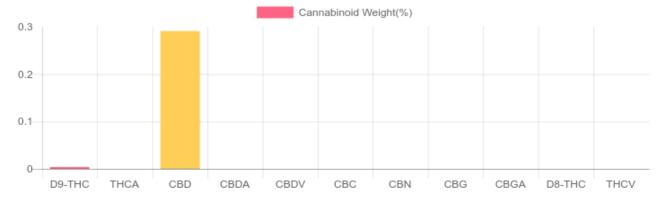

## Sample

0.004% D9-THC 0.291% Total CBD

11.3 mg Cannabinoids per unit 10.9 mg CBD per unit

1 unit = 3.75 grams per unit x Cannabinoid concentration

## **Cannabinoids Test**

SHIMADZU INTEGRATED UPLC-PDA GSL SOP 400

UPLOADED: 07/27/2021 10:18:15

| Cannabinoids       | LOQ    | weight(%) | mg/g   | mg/unit |
|--------------------|--------|-----------|--------|---------|
| D9-THC             | 10 PPM | 0.004%    | 0.044  | 0.165   |
| THCA               | 10 PPM | N/D       | N/D    | N/D     |
| CBD                | 10 PPM | 0.291%    | 2.910  | 10.913  |
| CBDA               | 20 PPM | N/D       | N/D    | N/D     |
| CBDV               | 20 PPM | N/D       | N/D    | N/D     |
| CBC                | 10 PPM | N/D       | N/D    | N/D     |
| CBN                | 10 PPM | N/D       | N/D    | N/D     |
| CBG                | 10 PPM | N/D       | N/D    | N/D     |
| CBGA               | 20 PPM | N/D       | N/D    | N/D     |
| D8-THC             | 10 PPM | N/D       | N/D    | N/D     |
| THCV               | 10 PPM | N/D       | N/D    | N/D     |
| TOTAL D9-THC       |        | 0.004%    | 0.004% | 0.2     |
| TOTAL CBD*         |        | 0.291%    | 2.910  | 10.9    |
| TOTAL CANNABINOIDS |        | 0.301%    | 3.012  | 11.3    |