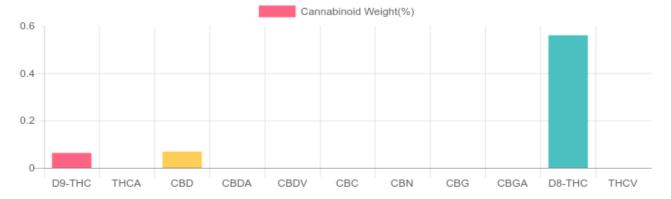

## Sample

0.063% D9-THC 0.069% Total CBD

26.9 mg Cannabinoids per unit

2.6 mg CBD per unit

1 unit = 3.84 grams per unit x Cannabinoid concentration

## **Cannabinoids Test**

SHIMADZU INTEGRATED UPLC-PDA GSL SOP 400

UPLOADED: 07/27/2021 10:18:15

| Cannabinoids       | LOQ    | weight(%) | mg/g   | mg/unit |
|--------------------|--------|-----------|--------|---------|
| D9-THC             | 10 PPM | 0.063%    | 0.625  | 2.400   |
| THCA               | 10 PPM | N/D       | N/D    | N/D     |
| CBD                | 10 PPM | 0.069%    | 0.689  | 2.646   |
| CBDA               | 20 PPM | N/D       | N/D    | N/D     |
| CBDV               | 20 PPM | N/D       | N/D    | N/D     |
| CBC                | 10 PPM | N/D       | N/D    | N/D     |
| CBN                | 10 PPM | N/D       | N/D    | N/D     |
| CBG                | 10 PPM | N/D       | N/D    | N/D     |
| CBGA               | 20 PPM | N/D       | N/D    | N/D     |
| D8-THC             | 10 PPM | 0.560%    | 5.602  | 21.512  |
| THCV               | 10 PPM | N/D       | N/D    | N/D     |
| TOTAL D9-THC       |        | 0.063%    | 0.063% | 2.4     |
| TOTAL CBD*         |        | 0.069%    | 0.689  | 2.6     |
| TOTAL CANNABINOIDS |        | 0.702%    | 7.013  | 26.9    |