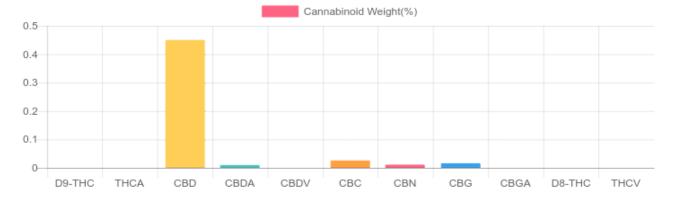

## **Cannabinoids Test**

SHIMADZU INTEGRATED UPLC-PDA GSL SOP 400

OP 400 **UPLOADED:** 07/27/2021 10:18:15

| Cannabinoids       | LOQ    | weight(%) | mg/g  | mg/unit |
|--------------------|--------|-----------|-------|---------|
| D9-THC             | 10 PPM | N/D       | N/D   | N/D     |
| THCA               | 10 PPM | N/D       | N/D   | N/D     |
| CBD                | 10 PPM | 0.450%    | 4.498 | 18.487  |
| CBDA               | 20 PPM | 0.010%    | 0.099 | 0.407   |
| CBDV               | 20 PPM | N/D       | N/D   | N/D     |
| CBC                | 10 PPM | 0.026%    | 0.263 | 1.081   |
| CBN                | 10 PPM | 0.011%    | 0.106 | 0.436   |
| CBG                | 10 PPM | 0.016%    | 0.157 | 0.645   |
| CBGA               | 20 PPM | N/D       | N/D   | N/D     |
| D8-THC             | 10 PPM | N/D       | N/D   | N/D     |
| THCV               | 10 PPM | N/D       | N/D   | N/D     |
| TOTAL D9-THC       |        | N/D       | N/D   | N/D     |
| TOTAL CBD*         |        | 0.459%    | 4.585 | 18.8    |
| TOTAL CANNABINOIDS |        | 0.531%    | 5.304 | 21.8    |