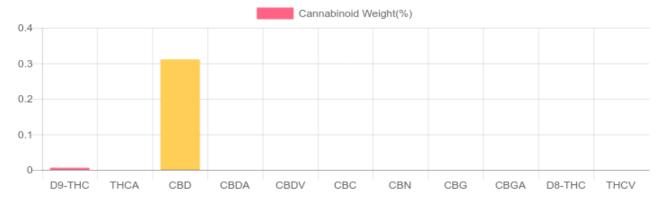

## Sample

0.006% D9-THC 0.311% Total CBD

13.5 mg Cannabinoids per unit 12.7 mg CBD per unit

1 unit = 4.10 grams per unit x Cannabinoid concentration

## **Cannabinoids Test**

SHIMADZU INTEGRATED UPLC-PDA GSL SOP 400

UPLOADED: 07/27/2021 10:18:15

| Cannabinoids       | LOQ    | weight(%) | mg/g   | mg/unit |
|--------------------|--------|-----------|--------|---------|
| D9-THC             | 10 PPM | 0.006%    | 0.064  | 0.262   |
| THCA               | 10 PPM | N/D       | N/D    | N/D     |
| CBD                | 10 PPM | 0.311%    | 3.107  | 12.739  |
| CBDA               | 20 PPM | N/D       | N/D    | N/D     |
| CBDV               | 20 PPM | N/D       | N/D    | N/D     |
| CBC                | 10 PPM | N/D       | N/D    | N/D     |
| CBN                | 10 PPM | N/D       | N/D    | N/D     |
| CBG                | 10 PPM | N/D       | N/D    | N/D     |
| CBGA               | 20 PPM | N/D       | N/D    | N/D     |
| D8-THC             | 10 PPM | N/D       | N/D    | N/D     |
| THCV               | 10 PPM | N/D       | N/D    | N/D     |
| TOTAL D9-THC       |        | 0.006%    | 0.006% | 0.3     |
| TOTAL CBD*         |        | 0.311%    | 3.107  | 12.7    |
| TOTAL CANNABINOIDS |        | 0.329%    | 3.292  | 13.5    |