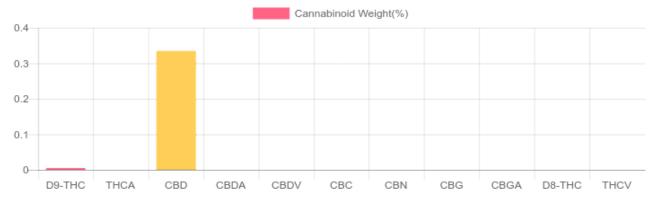

## **Cannabinoids Test**

SHIMADZU INTEGRATED UPLC-PDA GSL SOP 400

UPLOADED: 07/27/2021 10:18:15

| Cannabinoids       | LOQ    | weight(%) | mg/g   | mg/unit |
|--------------------|--------|-----------|--------|---------|
| D9-THC             | 10 PPM | 0.005%    | 0.052  | 0.251   |
| THCA               | 10 PPM | N/D       | N/D    | N/D     |
| CBD                | 10 PPM | 0.335%    | 3.348  | 16.171  |
| CBDA               | 20 PPM | N/D       | N/D    | N/D     |
| CBDV               | 20 PPM | N/D       | N/D    | N/D     |
| CBC                | 10 PPM | N/D       | N/D    | N/D     |
| CBN                | 10 PPM | N/D       | N/D    | N/D     |
| CBG                | 10 PPM | N/D       | N/D    | N/D     |
| CBGA               | 20 PPM | N/D       | N/D    | N/D     |
| D8-THC             | 10 PPM | N/D       | N/D    | N/D     |
| THCV               | 10 PPM | N/D       | N/D    | N/D     |
| TOTAL D9-THC       |        | 0.005%    | 0.005% | 0.3     |
| TOTAL CBD*         |        | 0.335%    | 3.348  | 16.2    |
| TOTAL CANNABINOIDS |        | 0.352%    | 3.522  | 17.0    |