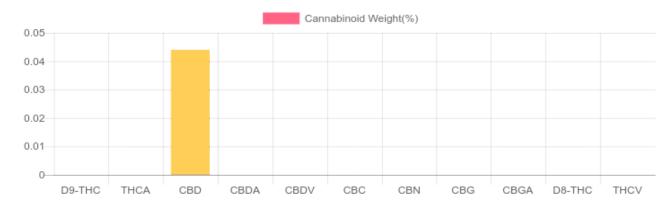

## Cannabinoids Test

SHIMADZU INTEGRATED UPLC-PDA GSL SOP 400

| GSL SOP 400        |        | UPLOADED: 07/27/2021 14:28:23 |       |
|--------------------|--------|-------------------------------|-------|
| Cannabinoids       | LOQ    | weight(%)                     | mg/g  |
| D9-THC             | 10 PPM | N/D                           | N/D   |
| THCA               | 10 PPM | N/D                           | N/D   |
| CBD                | 10 PPM | 0.044%                        | 0.440 |
| CBDA               | 20 PPM | N/D                           | N/D   |
| CBDV               | 20 PPM | N/D                           | N/D   |
| CBC                | 10 PPM | N/D                           | N/D   |
| CBN                | 10 PPM | N/D                           | N/D   |
| CBG                | 10 PPM | N/D                           | N/D   |
| CBGA               | 20 PPM | N/D                           | N/D   |
| D8-THC             | 10 PPM | N/D                           | N/D   |
| THCV               | 10 PPM | N/D                           | N/D   |
| TOTAL D9-THC       |        | N/D                           | N/D   |
| TOTAL CBD*         |        | 0.044%                        | 0.440 |
| TOTAL CANNABINOIDS |        | 0.044%                        | 0.440 |