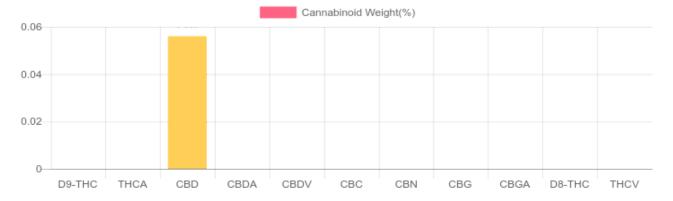

## Sample

N/D D9-THC 0.056% Total CBD

## **Cannabinoids Test**

SHIMADZU INTEGRATED UPLC-PDA

GSL SOP 400 **UPLOADED:** 07/27/2021 14:28:23

| Cannabinoids       | LOQ    | weight(%) | mg/g  |
|--------------------|--------|-----------|-------|
| D9-THC             | 10 PPM | N/D       | N/D   |
| THCA               | 10 PPM | N/D       | N/D   |
| CBD                | 10 PPM | 0.056%    | 0.564 |
| CBDA               | 20 PPM | N/D       | N/D   |
| CBDV               | 20 PPM | N/D       | N/D   |
| CBC                | 10 PPM | N/D       | N/D   |
| CBN                | 10 PPM | N/D       | N/D   |
| CBG                | 10 PPM | N/D       | N/D   |
| CBGA               | 20 PPM | N/D       | N/D   |
| D8-THC             | 10 PPM | N/D       | N/D   |
| THCV               | 10 PPM | N/D       | N/D   |
| TOTAL D9-THC       |        | N/D       | N/D   |
| TOTAL CBD*         |        | 0.056%    | 0.564 |
| TOTAL CANNABINOIDS |        | 0.056%    | 0.564 |