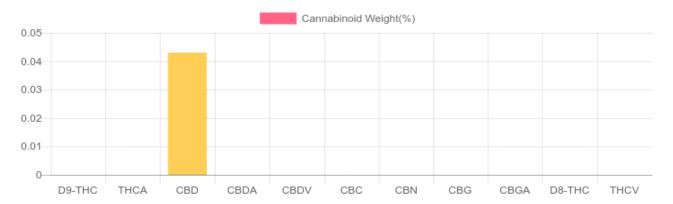

## Sample

N/D D9-THC 0.043% Total CBD

## Cannabinoids Test

SHIMADZU INTEGRATED UPLC-PDA GSI SOP 400

| GSL SOP 400        |        | UPLUADED: 07/21/2021 12:01:34 |       |  |
|--------------------|--------|-------------------------------|-------|--|
| Cannabinoids       | LOQ    | weight(%)                     | mg/g  |  |
| D9-THC             | 10 PPM | N/D                           | N/D   |  |
| THCA               | 10 PPM | N/D                           | N/D   |  |
| CBD                | 10 PPM | 0.043%                        | 0.430 |  |
| CBDA               | 20 PPM | N/D                           | N/D   |  |
| CBDV               | 20 PPM | N/D                           | N/D   |  |
| CBC                | 10 PPM | N/D                           | N/D   |  |
| CBN                | 10 PPM | N/D                           | N/D   |  |
| CBG                | 10 PPM | N/D                           | N/D   |  |
| CBGA               | 20 PPM | N/D                           | N/D   |  |
| D8-THC             | 10 PPM | N/D                           | N/D   |  |
| THCV               | 10 PPM | N/D                           | N/D   |  |
| TOTAL D9-THC       |        | N/D                           | N/D   |  |
| TOTAL CBD*         |        | 0.043%                        | 0.430 |  |
| TOTAL CANNABINOIDS |        | 0.043%                        | 0.430 |  |