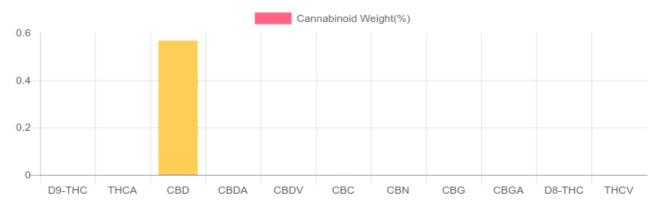

## Sample

N/D D9-THC 0.567% Total CBD

## **Cannabinoids Test**

SHIMADZU INTEGRATED UPLC-PDA

| GSL SOP 400        |        | UPLOADED: 07/27/2021 12:01:34 |       |  |
|--------------------|--------|-------------------------------|-------|--|
| Cannabinoids       | LOQ    | weight(%)                     | mg/g  |  |
| D9-THC             | 10 PPM | N/D                           | N/D   |  |
| THCA               | 10 PPM | N/D                           | N/D   |  |
| CBD                | 10 PPM | 0.567%                        | 5.666 |  |
| CBDA               | 20 PPM | N/D                           | N/D   |  |
| CBDV               | 20 PPM | N/D                           | N/D   |  |
| CBC                | 10 PPM | N/D                           | N/D   |  |
| CBN                | 10 PPM | N/D                           | N/D   |  |
| CBG                | 10 PPM | N/D                           | N/D   |  |
| CBGA               | 20 PPM | N/D                           | N/D   |  |
| D8-THC             | 10 PPM | N/D                           | N/D   |  |
| THCV               | 10 PPM | N/D                           | N/D   |  |
| TOTAL D9-THC       |        | N/D                           | N/D   |  |
| TOTAL CBD*         |        | 0.567%                        | 5.666 |  |
| TOTAL CANNABINOIDS |        | 0.567%                        | 5.666 |  |

Reporting Limit 10 ppm \*Total CBD = CBD + CBDA x 0.877

N/D - Not Detected, B/LOQ - Below Limit of Quantification

Ben Witten, MS, MT., Lab Director

**Green Scientific Labs** in fo@greenscientific labs.com1-833 TEST CBD