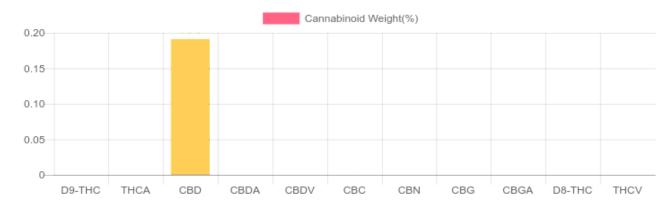

## **Cannabinoids Test**

SHIMADZU INTEGRATED UPLC-PDA GSL SOP 400

| GSL SOP 400        |        | UPLOADED: 07/27/2021 12:01:34 |       |
|--------------------|--------|-------------------------------|-------|
| Cannabinoids       | LOQ    | weight(%)                     | mg/g  |
| D9-THC             | 10 PPM | N/D                           | N/D   |
| THCA               | 10 PPM | N/D                           | N/D   |
| CBD                | 10 PPM | 0.191%                        | 1.915 |
| CBDA               | 20 PPM | N/D                           | N/D   |
| CBDV               | 20 PPM | N/D                           | N/D   |
| CBC                | 10 PPM | N/D                           | N/D   |
| CBN                | 10 PPM | N/D                           | N/D   |
| CBG                | 10 PPM | N/D                           | N/D   |
| CBGA               | 20 PPM | N/D                           | N/D   |
| D8-THC             | 10 PPM | N/D                           | N/D   |
| THCV               | 10 PPM | N/D                           | N/D   |
| TOTAL D9-THC       |        | N/D                           | N/D   |
| TOTAL CBD*         |        | 0.191%                        | 1.915 |
| TOTAL CANNABINOIDS |        | 0.191%                        | 1.915 |

Reporting Limit 10 ppm \*Total CBD = CBD + CBDA x 0.877

N/D - Not Detected, B/LOQ - Below Limit of Quantification

Ben Witten, MS, MT., Lab Director

Green Scientific Labs info@greenscientificlabs.com 1-833 TEST CBD