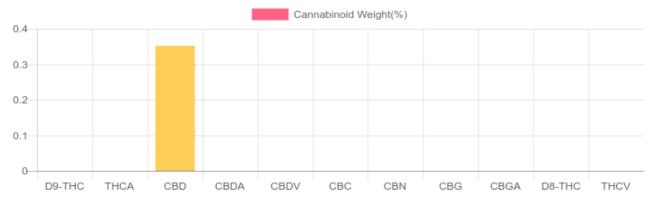

## **Cannabinoids Test**

SHIMADZU INTEGRATED UPLC-PDA GSL SOP 400

UPLOADED: 07/27/2021 12:01:34

| Cannabinoids       | LOQ    | weight(%) | mg/g  | mg/unit |
|--------------------|--------|-----------|-------|---------|
| D9-THC             | 10 PPM | N/D       | N/D   | N/D     |
| THCA               | 10 PPM | N/D       | N/D   | N/D     |
| CBD                | 10 PPM | 0.352%    | 3.523 | 416.750 |
| CBDA               | 20 PPM | N/D       | N/D   | N/D     |
| CBDV               | 20 PPM | N/D       | N/D   | N/D     |
| CBC                | 10 PPM | N/D       | N/D   | N/D     |
| CBN                | 10 PPM | N/D       | N/D   | N/D     |
| CBG                | 10 PPM | N/D       | N/D   | N/D     |
| CBGA               | 20 PPM | N/D       | N/D   | N/D     |
| D8-THC             | 10 PPM | N/D       | N/D   | N/D     |
| THCV               | 10 PPM | N/D       | N/D   | N/D     |
| TOTAL D9-THC       |        | N/D       | N/D   | N/D     |
| TOTAL CBD*         |        | 0.352%    | 3.523 | 416.8   |
| TOTAL CANNABINOIDS |        | 0.352%    | 3.523 | 416.8   |