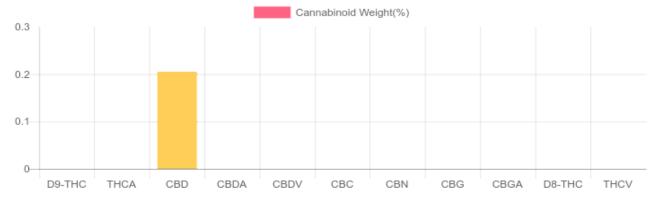

## Sample

N/D D9-THC 0.205% Total CBD

7.7 mg Cannabinoids per unit

7.7 mg CBD per unit

1 unit = 3.76 grams per unit x Cannabinoid concentration

## **Cannabinoids Test**

SHIMADZU INTEGRATED UPLC-PDA GSL SOP 400

UPLOADED: 07/27/2021 10:18:15

| Cannabinoids       | LOQ    | weight(%) | mg/g  | mg/unit |
|--------------------|--------|-----------|-------|---------|
| D9-THC             | 10 PPM | N/D       | N/D   | N/D     |
| THCA               | 10 PPM | N/D       | N/D   | N/D     |
| CBD                | 10 PPM | 0.205%    | 2.050 | 7.708   |
| CBDA               | 20 PPM | N/D       | N/D   | N/D     |
| CBDV               | 20 PPM | N/D       | N/D   | N/D     |
| CBC                | 10 PPM | N/D       | N/D   | N/D     |
| CBN                | 10 PPM | N/D       | N/D   | N/D     |
| CBG                | 10 PPM | N/D       | N/D   | N/D     |
| CBGA               | 20 PPM | N/D       | N/D   | N/D     |
| D8-THC             | 10 PPM | N/D       | N/D   | N/D     |
| THCV               | 10 PPM | N/D       | N/D   | N/D     |
| TOTAL D9-THC       |        | N/D       | N/D   | N/D     |
| TOTAL CBD*         |        | 0.205%    | 2.050 | 7.7     |
| TOTAL CANNABINOIDS |        | 0.205%    | 2.050 | 7.7     |