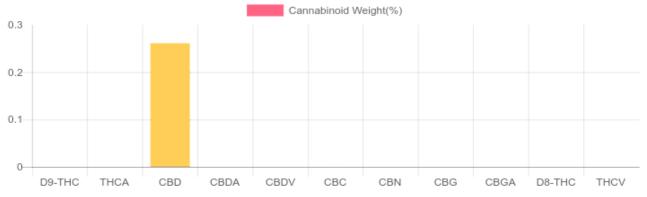

## Sample

N/D D9-THC 0.261% Total CBD

10.8 mg Cannabinoids per unit 10.2 mg CBD per unit

1 unit = 3.90 grams per unit x Cannabinoid concentration

## **Cannabinoids Test**

SHIMADZU INTEGRATED UPLC-PDA GSL SOP 400

UPLOADED: 07/27/2021 10:18:15

| Cannabinoids       | LOQ    | weight(%) | mg/g  | mg/unit |
|--------------------|--------|-----------|-------|---------|
| D9-THC             | 10 PPM | N/D       | N/D   | N/D     |
| THCA               | 10 PPM | N/D       | N/D   | N/D     |
| CBD                | 10 PPM | 0.261%    | 2.608 | 10.171  |
| CBDA               | 20 PPM | N/D       | N/D   | N/D     |
| CBDV               | 20 PPM | N/D       | N/D   | N/D     |
| CBC                | 10 PPM | N/D       | N/D   | N/D     |
| CBN                | 10 PPM | N/D       | N/D   | N/D     |
| CBG                | 10 PPM | N/D       | N/D   | N/D     |
| CBGA               | 20 PPM | N/D       | N/D   | N/D     |
| D8-THC             | 10 PPM | N/D       | N/D   | N/D     |
| THCV               | 10 PPM | N/D       | N/D   | N/D     |
| TOTAL D9-THC       |        | N/D       | N/D   | N/D     |
| TOTAL CBD*         |        | 0.261%    | 2.608 | 10.2    |
| TOTAL CANNABINOIDS |        | 0.277%    | 2.765 | 10.8    |