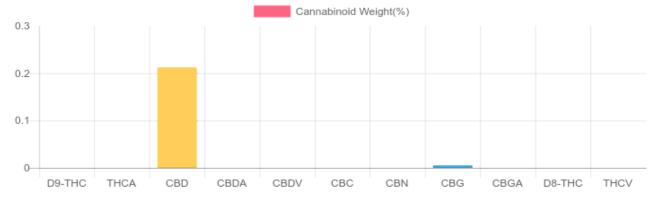

## Sample

N/D D9-THC 0.212% Total CBD

12.7 mg Cannabinoids per unit

12.4 mg CBD per unit

1 unit = 5.84 grams per unit x Cannabinoid concentration

## Cannabinoids Test

SHIMADZU INTEGRATED UPLC-PDA GSL SOP 400

UPLOADED: 07/27/2021 10:18:15

| Cannabinoids       | LOQ    | weight(%) | mg/g  | mg/unit |
|--------------------|--------|-----------|-------|---------|
| D9-THC             | 10 PPM | N/D       | N/D   | N/D     |
| THCA               | 10 PPM | N/D       | N/D   | N/D     |
| CBD                | 10 PPM | 0.212%    | 2.116 | 12.357  |
| CBDA               | 20 PPM | N/D       | N/D   | N/D     |
| CBDV               | 20 PPM | N/D       | N/D   | N/D     |
| CBC                | 10 PPM | N/D       | N/D   | N/D     |
| CBN                | 10 PPM | N/D       | N/D   | N/D     |
| CBG                | 10 PPM | 0.005%    | 0.053 | 0.310   |
| CBGA               | 20 PPM | N/D       | N/D   | N/D     |
| D8-THC             | 10 PPM | N/D       | N/D   | N/D     |
| THCV               | 10 PPM | N/D       | N/D   | N/D     |
| TOTAL D9-THC       |        | N/D       | N/D   | N/D     |
| TOTAL CBD*         |        | 0.212%    | 2.116 | 12.4    |
| TOTAL CANNABINOIDS |        | 0.217%    | 2.169 | 12.7    |

Reporting Limit 10 ppm \*Total CBD = CBD + CBDA x 0.877 N/D - Not Detected, B/LOQ - Below Limit of Quantification

Ben Witten, MS, MT., Lab Director

**Green Scientific Labs** info@greenscientificlabs.com 1-833 TEST CBD