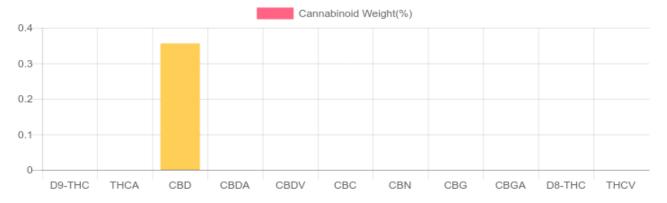

## Sample

N/D D9-THC 0.356% Total CBD

11.7 mg Cannabinoids per unit 11.7 mg CBD per unit

1 unit = 3.29 grams per unit x Cannabinoid concentration

## **Cannabinoids Test**

SHIMADZU INTEGRATED UPLC-PDA GSL SOP 400

OP 400 **UPLOADED:** 07/27/2021 10:18:15

| Cannabinoids       | LOQ    | weight(%) | mg/g  | mg/unit |
|--------------------|--------|-----------|-------|---------|
| D9-THC             | 10 PPM | N/D       | N/D   | N/D     |
| THCA               | 10 PPM | N/D       | N/D   | N/D     |
| CBD                | 10 PPM | 0.356%    | 3.556 | 11.699  |
| CBDA               | 20 PPM | N/D       | N/D   | N/D     |
| CBDV               | 20 PPM | N/D       | N/D   | N/D     |
| CBC                | 10 PPM | N/D       | N/D   | N/D     |
| CBN                | 10 PPM | N/D       | N/D   | N/D     |
| CBG                | 10 PPM | N/D       | N/D   | N/D     |
| CBGA               | 20 PPM | N/D       | N/D   | N/D     |
| D8-THC             | 10 PPM | N/D       | N/D   | N/D     |
| THCV               | 10 PPM | N/D       | N/D   | N/D     |
| TOTAL D9-THC       |        | N/D       | N/D   | N/D     |
| TOTAL CBD*         |        | 0.356%    | 3.556 | 11.7    |
| TOTAL CANNABINOIDS |        | 0.356%    | 3.556 | 11.7    |

Reporting Limit 10 ppm
\*Total CBD = CBD + CBDA x 0.877
N/D - Not Detected, B/LOQ - Below Limit of Quantification

Ben Witten, MS, MT., Lab Director

Green Scientific Labs info@greenscientificlabs.com 1-833 TEST CBD