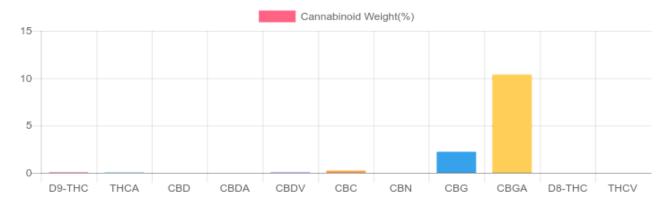

## **Cannabinoids Test**

SHIMADZU INTEGRATED UPLC-PDA

GSL SOP 400

| Cannabinoids       | LOQ    | weight(%) | mg/g    |
|--------------------|--------|-----------|---------|
| D9-THC             | 10 PPM | 0.059%    | 0.594   |
| THCA               | 10 PPM | 0.028%    | 0.275   |
| CBD                | 10 PPM | N/D       | N/D     |
| CBDA               | 20 PPM | N/D       | N/D     |
| CBDV               | 20 PPM | 0.050%    | 0.502   |
| CBC                | 10 PPM | 0.231%    | 2.314   |
| CBN                | 10 PPM | N/D       | N/D     |
| CBG                | 10 PPM | 2.225%    | 22.252  |
| CBGA               | 20 PPM | 10.382%   | 103.822 |
| D8-THC             | 10 PPM | N/D       | N/D     |
| THCV               | 10 PPM | 0.011%    | 0.110   |
| TOTAL D9-THC       |        | 0.059%    | 0.059%  |
| TOTAL CBD*         |        | N/D       | N/D     |
| TOTAL CANNABINOIDS |        | 13.016%   | 130.164 |

Reporting Limit 10 ppm \*Total CBD = CBD + CBDA x 0.877

N/D - Not Detected, B/LOQ - Below Limit of Quantification

**Green Scientific Labs** in fo@greenscientific labs.com1-833 TEST CBD

Green Scientific Labs uses its best efforts to deliver high quality results and to verify that the data contained therein are based on sound scientific judgment and levels listed are guidelines only and all data was reported based on standard laboratory procedures and deviations. However Green Scientific Labs makes no warranties or claims to that effect and further shall not be liable for any damage or misrepresentation that may result from the use or misuse of the data contained herein in any way. Further, Green Scientific Labs makes no claims regarding representations of the analyzed sample to the larger batch from which it was taken. Data and information in this report are intended solely for the individual(s) for whom samples were submitted and as part of our strict confidentiality policy, Green Scientific Labs can only discuss results with the original client of record.