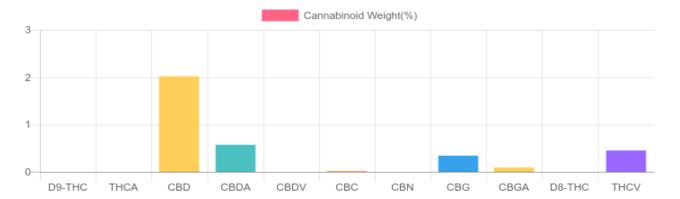

## Sample

N/D D9-THC 2.521% Total CBD

620.7 mg Cannabinoids per unit

252.1 mg CBD per unit

1 unit = 10 grams per unit x Cannabinoid concentration

## Cannabinoids Test

SHIMADZU INTEGRATED UPLC-PDA

GSL SOP 400

| Cannabinoids       | LOQ    | weight(%) | mg/g   | mg/unit |
|--------------------|--------|-----------|--------|---------|
| D9-THC             | 10 PPM | N/D       | N/D    | N/D     |
| THCA               | 10 PPM | N/D       | N/D    | N/D     |
| CBD                | 10 PPM | 2.019%    | 20.185 | 201.850 |
| CBDA               | 20 PPM | 0.572%    | 5.725  | 57.250  |
| CBDV               | 20 PPM | N/D       | N/D    | N/D     |
| CBC                | 10 PPM | 0.015%    | 0.153  | 1.530   |
| CBN                | 10 PPM | N/D       | N/D    | N/D     |
| CBG                | 10 PPM | 0.343%    | 3.428  | 34.280  |
| CBGA               | 20 PPM | 0.090%    | 0.902  | 9.020   |
| D8-THC             | 10 PPM | N/D       | N/D    | N/D     |
| THCV               | 10 PPM | 0.449%    | 4.493  | 44.930  |
| TOTAL D9-THC       |        | N/D       | N/D    | N/D     |
| TOTAL CBD*         |        | 2.521%    | 25.206 | 252.1   |
| TOTAL CANNABINOIDS |        | 6.206%    | 62.066 | 620.7   |