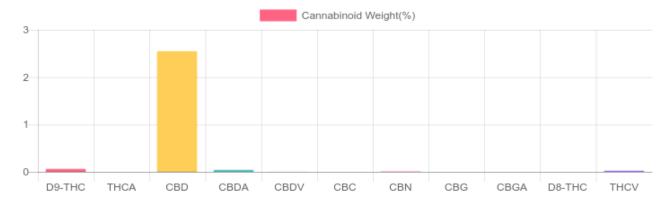

## **Cannabinoids Test**

SHIMADZU INTEGRATED UPLC-PDA GSL SOP 400

| GSL SOP 400        |        | UPLOADED: 07/08/2021 09:36:33 |        |           |
|--------------------|--------|-------------------------------|--------|-----------|
| Cannabinoids       | LOQ    | weight(%)                     | mg/g   | mg/unit   |
| D9-THC             | 10 PPM | 0.062%                        | 0.625  | 37.500    |
| THCA               | 10 PPM | N/D                           | N/D    | N/D       |
| CBD                | 10 PPM | 2.547%                        | 25.466 | 1,527.960 |
| CBDA               | 20 PPM | 0.042%                        | 0.423  | 25.380    |
| CBDV               | 20 PPM | 0.003%                        | 0.032  | 1.920     |
| CBC                | 10 PPM | N/D                           | N/D    | N/D       |
| CBN                | 10 PPM | 0.007%                        | 0.074  | 4.440     |
| CBG                | 10 PPM | N/D                           | N/D    | N/D       |
| CBGA               | 20 PPM | N/D                           | N/D    | N/D       |
| D8-THC             | 10 PPM | N/D                           | N/D    | N/D       |
| THCV               | 10 PPM | 0.023%                        | 0.228  | 13.680    |
| TOTAL D9-THC       |        | 0.062%                        | 0.062% | 37.5      |
| TOTAL CBD*         |        | 2.584%                        | 25.837 | 1,550.2   |
| TOTAL CANNABINOIDS |        | 2.803%                        | 28.040 | 1,682.4   |