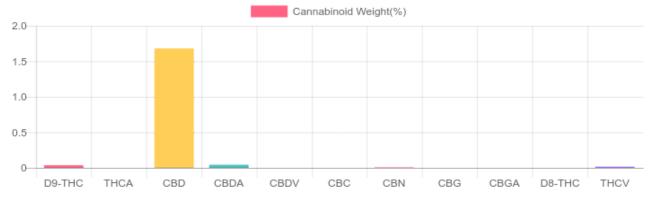

## Sample

0.036% D9-THC 1.718% Total CBD

1,141.3 mg Cannabinoids per unit 1,030.7 mg CBD per unit

1 unit = 60 grams per unit x Cannabinoid concentration

## **Cannabinoids Test**

SHIMADZU INTEGRATED UPLC-PDA GSL SOP 400

UPLOADED: 07/08/2021 09:36:33

| Cannabinoids       | LOQ    | weight(%) | mg/g   | mg/unit   |
|--------------------|--------|-----------|--------|-----------|
| D9-THC             | 10 PPM | 0.036%    | 0.355  | 21.300    |
| THCA               | 10 PPM | N/D       | N/D    | N/D       |
| CBD                | 10 PPM | 1.680%    | 16.800 | 1,008.000 |
| CBDA               | 20 PPM | 0.043%    | 0.432  | 25.920    |
| CBDV               | 20 PPM | N/D       | N/D    | N/D       |
| CBC                | 10 PPM | N/D       | N/D    | N/D       |
| CBN                | 10 PPM | 0.006%    | 0.065  | 3.900     |
| CBG                | 10 PPM | N/D       | N/D    | N/D       |
| CBGA               | 20 PPM | N/D       | N/D    | N/D       |
| D8-THC             | 10 PPM | N/D       | N/D    | N/D       |
| THCV               | 10 PPM | 0.016%    | 0.165  | 9.900     |
| TOTAL D9-THC       |        | 0.036%    | 0.036% | 21.3      |
| TOTAL CBD*         |        | 1.718%    | 17.179 | 1,030.7   |
| TOTAL CANNABINOIDS |        | 1.902%    | 19.021 | 1,141.3   |