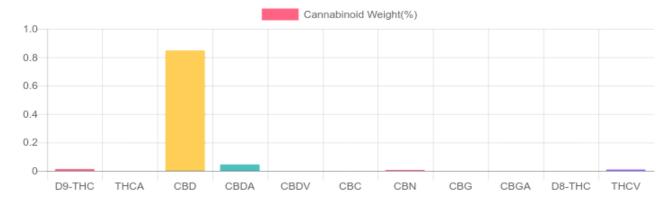

## **Cannabinoids Test**

SHIMADZU INTEGRATED UPLC-PDA GSL SOP 400

| GSL SOP 400        |        |           | UPLOADED: 07/08/2021 09:36:33 |         |
|--------------------|--------|-----------|-------------------------------|---------|
| Cannabinoids       | LOQ    | weight(%) | mg/g                          | mg/unit |
| D9-THC             | 10 PPM | 0.013%    | 0.132                         | 7.920   |
| THCA               | 10 PPM | N/D       | N/D                           | N/D     |
| CBD                | 10 PPM | 0.847%    | 8.467                         | 508.020 |
| CBDA               | 20 PPM | 0.045%    | 0.450                         | 27.000  |
| CBDV               | 20 PPM | N/D       | N/D                           | N/D     |
| CBC                | 10 PPM | N/D       | N/D                           | N/D     |
| CBN                | 10 PPM | 0.006%    | 0.055                         | 3.300   |
| CBG                | 10 PPM | N/D       | N/D                           | N/D     |
| CBGA               | 20 PPM | N/D       | N/D                           | N/D     |
| D8-THC             | 10 PPM | N/D       | N/D                           | N/D     |
| THCV               | 10 PPM | 0.009%    | 0.088                         | 5.280   |
| TOTAL D9-THC       |        | 0.013%    | 0.013%                        | 7.9     |
| TOTAL CBD*         |        | 0.886%    | 8.862                         | 531.7   |
| TOTAL CANNABINOIDS |        | 1.045%    | 10.439                        | 626.3   |

Reporting Limit 10 ppm \*Total CBD = CBD + CBDA x 0.877

N/D - Not Detected, B/LOQ - Below Limit of Quantification

Dr. Andrew Hall, Ph.D., Chief Scientific Officer

Ben Witten, MS, MT., Lab Director

Green Scientific Labs info@greenscientificlabs.com 1-833 TEST CBD