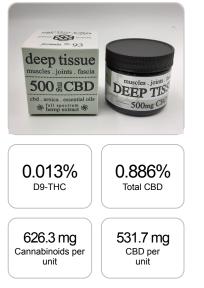

## CERTIFICATE OF ANALYSIS ISO/IEC 17025:2017 ACCREDITATION #103104

Order #: 80296 Order Name: 500mg deep tissue salve Batch#: 062521 Received: 07/06/2021 Completed: 07/08/2021 nacher cbd

2300 highland village road #9 highland village texas, 75077 (719) 373-1889 jordan@rootsapothecary.com

## **Cannabinoids Test**

SHIMADZU INTEGRATED UPLC-PDA GSL SOP 400

| GSL SOP 400        |        |           | UPLOADED: 07/08/2021 09:36:33 |         |
|--------------------|--------|-----------|-------------------------------|---------|
| Cannabinoids       | LOQ    | weight(%) | mg/g                          | mg/unit |
| D9-THC             | 10 PPM | 0.013%    | 0.132                         | 7.920   |
| THCA               | 10 PPM | N/D       | N/D                           | N/D     |
| CBD                | 10 PPM | 0.847%    | 8.467                         | 508.020 |
| CBDA               | 20 PPM | 0.045%    | 0.450                         | 27.000  |
| CBDV               | 20 PPM | N/D       | N/D                           | N/D     |
| CBC                | 10 PPM | N/D       | N/D                           | N/D     |
| CBN                | 10 PPM | 0.006%    | 0.055                         | 3.300   |
| CBG                | 10 PPM | N/D       | N/D                           | N/D     |
| CBGA               | 20 PPM | N/D       | N/D                           | N/D     |
| D8-THC             | 10 PPM | N/D       | N/D                           | N/D     |
| THCV               | 10 PPM | 0.009%    | 0.088                         | 5.280   |
| TOTAL D9-THC       |        | 0.013%    | 0.013%                        | 7.9     |
| TOTAL CBD*         |        | 0.886%    | 8.862                         | 531.7   |
| TOTAL CANNABINOIDS |        | 1.045%    | 10.439                        | 626.3   |

Reporting Limit 10 ppm \*Total CBD = CBD + CBDA x 0.877

N/D - Not Detected, B/LOQ - Below Limit of Quantification

Dr. Andrew Hall, Ph.D., Chief Scientific Officer

Ben Witten, MS, MT., Lab Director

Green Scientific Labs info@greenscientificlabs.com 1-833 TEST CBD