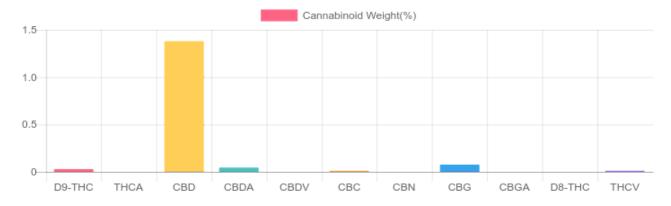

## **Cannabinoids Test**

SHIMADZU INTEGRATED UPLC-PDA

| GSL SOP 400        |        |           | UPLOADED: 07/07/2021 10:09:51 |         |
|--------------------|--------|-----------|-------------------------------|---------|
| Cannabinoids       | LOQ    | weight(%) | mg/g                          | mg/unit |
| D9-THC             | 10 PPM | 0.029%    | 0.292                         | 17.520  |
| THCA               | 10 PPM | N/D       | N/D                           | N/D     |
| CBD                | 10 PPM | 1.380%    | 13.803                        | 828.180 |
| CBDA               | 20 PPM | 0.044%    | 0.438                         | 26.280  |
| CBDV               | 20 PPM | N/D       | N/D                           | N/D     |
| CBC                | 10 PPM | 0.011%    | 0.111                         | 6.660   |
| CBN                | 10 PPM | N/D       | N/D                           | N/D     |
| CBG                | 10 PPM | 0.076%    | 0.762                         | 45.720  |
| CBGA               | 20 PPM | N/D       | N/D                           | N/D     |
| D8-THC             | 10 PPM | N/D       | N/D                           | N/D     |
| THCV               | 10 PPM | 0.011%    | 0.114                         | 6.840   |
| TOTAL D9-THC       |        | 0.029%    | 0.029%                        | 17.5    |
| TOTAL CBD*         |        | 1.419%    | 14.187                        | 851.2   |
| TOTAL CANNABINOIDS |        | 1.652%    | 16.529                        | 991.7   |