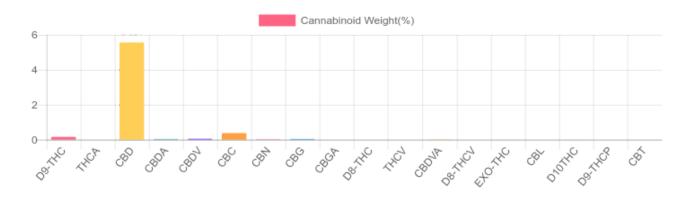

## Sample

0.156% D9-THC 5.585% Total CBD

6,233.1 mg Cannabinoids per unit 5,584.8 mg CBD per unit

1 unit = 100 grams per unit x Cannabinoid concentration

## **Cannabinoids Test**

SHIMADZU INTEGRATED UPLC-PDA GSL SOP 400

UPLOADED: 07/06/2021 08:14:11

| Cannabinoids       | LOQ    | weight(%) | mg/g   | mg/unit   |
|--------------------|--------|-----------|--------|-----------|
| D9-THC             | 10 PPM | 0.156%    | 1.558  | 155.800   |
| THCA               | 10 PPM | N/D       | N/D    | N/D       |
| CBD                | 10 PPM | 5.558%    | 55.579 | 5,557.900 |
| CBDA               | 20 PPM | 0.031%    | 0.307  | 30.700    |
| CBDV               | 20 PPM | 0.052%    | 0.515  | 51.500    |
| CBC                | 10 PPM | 0.372%    | 3.722  | 372.200   |
| CBN                | 10 PPM | 0.014%    | 0.138  | 13.800    |
| CBG                | 10 PPM | 0.033%    | 0.328  | 32.800    |
| CBGA               | 20 PPM | N/D       | N/D    | N/D       |
| D8-THC             | 10 PPM | N/D       | N/D    | N/D       |
| THCV               | 10 PPM | N/D       | N/D    | N/D       |
| CBDVA              | 20 PPM | 0.002%    | 0.022  | 2.200     |
| D8-THCV            | 20 PPM | N/D       | N/D    | N/D       |
| EXO-THC            | 20 PPM | 0.006%    | 0.056  | 5.600     |
| CBL                | 20 PPM | N/D       | N/D    | N/D       |
| D10THC             | 20 PPM | 0.011%    | 0.106  | 10.600    |
| D9-THCP            | 20 PPM | N/D       | N/D    | N/D       |
| CBT                | 20 PPM | N/D       | N/D    | N/D       |
| TOTAL D9-THC       |        | 0.156%    | 0.156% | 155.8     |
| TOTAL CBD*         |        | 5.585%    | 55.848 | 5,584.8   |
| TOTAL CANNABINOIDS |        | 6.235%    | 62.331 | 6,233.1   |