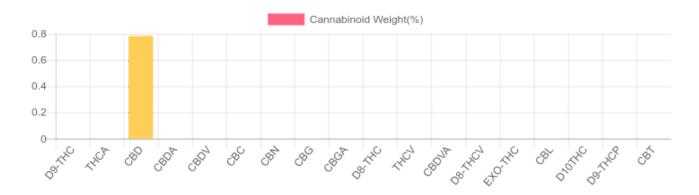

## **Cannabinoids Test**

SHIMADZU INTEGRATED UPLC-PDA

GSL SOP 400 PREPARED: 05/11/2021 18:46:51 UPLOADED: 05/12/2021 09:53:18

| Cannabinoids       | LOQ    | weight(%) | mg/g  | mg/unit |
|--------------------|--------|-----------|-------|---------|
| D9-THC             | 10 PPM | N/D       | N/D   | N/D     |
| THCA               | 10 PPM | N/D       | N/D   | N/D     |
| CBD                | 10 PPM | 0.783%    | 7.829 | 26.305  |
| CBDA               | 20 PPM | N/D       | N/D   | N/D     |
| CBDV               | 20 PPM | N/D       | N/D   | N/D     |
| CBC                | 10 PPM | N/D       | N/D   | N/D     |
| CBN                | 10 PPM | N/D       | N/D   | N/D     |
| CBG                | 10 PPM | N/D       | N/D   | N/D     |
| CBGA               | 20 PPM | N/D       | N/D   | N/D     |
| D8-THC             | 10 PPM | N/D       | N/D   | N/D     |
| THCV               | 10 PPM | N/D       | N/D   | N/D     |
| CBDVA              | 20 PPM | N/D       | N/D   | N/D     |
| D8-THCV            | 20 PPM | N/D       | N/D   | N/D     |
| EXO-THC            | 20 PPM | N/D       | N/D   | N/D     |
| CBL                | 20 PPM | N/D       | N/D   | N/D     |
| D10THC             | 20 PPM | N/D       | N/D   | N/D     |
| D9-THCP            | 20 PPM | N/D       | N/D   | N/D     |
| CBT                | 20 PPM | N/D       | N/D   | N/D     |
| TOTAL D9-THC       |        | N/D       | N/D   | N/D     |
| TOTAL CBD*         |        | 0.783%    | 7.829 | 26.3    |
| TOTAL CANNABINOIDS |        | 0.783%    | 7.829 | 26.3    |