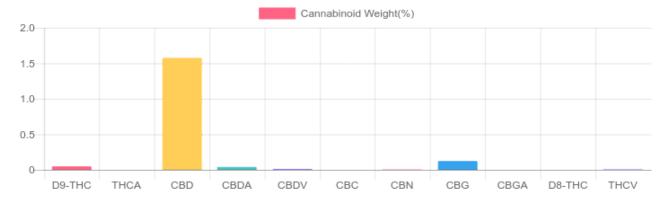

## Sample

0.048% D9-THC 1.611% Total CBD

1,107.5 mg Cannabinoids per unit 918.3 mg CBD per unit

1 unit = 57 grams per unit x Cannabinoid concentration

## **Cannabinoids Test**

SHIMADZU INTEGRATED UPLC-PDA GSL SOP 400

UPLOADED: 04/26/2021 17:03:32

| Cannabinoids       | LOQ    | weight(%) | mg/g   | mg/unit |
|--------------------|--------|-----------|--------|---------|
| D9-THC             | 10 PPM | 0.048%    | 0.479  | 27.303  |
| THCA               | 10 PPM | N/D       | N/D    | N/D     |
| CBD                | 10 PPM | 1.576%    | 15.761 | 898.377 |
| CBDA               | 20 PPM | 0.040%    | 0.398  | 22.686  |
| CBDV               | 20 PPM | 0.011%    | 0.114  | 6.498   |
| CBC                | 10 PPM | N/D       | N/D    | N/D     |
| CBN                | 10 PPM | 0.004%    | 0.041  | 2.337   |
| CBG                | 10 PPM | 0.123%    | 1.228  | 69.996  |
| CBGA               | 20 PPM | N/D       | N/D    | N/D     |
| D8-THC             | 10 PPM | N/D       | N/D    | N/D     |
| THCV               | 10 PPM | 0.006%    | 0.063  | 3.591   |
| TOTAL D9-THC       |        | 0.048%    | 0.048% | 27.3    |
| TOTAL CBD*         |        | 1.611%    | 16.110 | 918.3   |
| TOTAL CANNABINOIDS |        | 1.942%    | 19.430 | 1,107.5 |

Reporting Limit 10 ppm
\*Total CBD = CBD + CBDA x 0.877
N/D - Not Detected, B/LOQ - Below Limit of Quantification

Dr. Andrew Hall, Ph.D., Chief Scientific Officer

Ben Witten, MS, MT., Lab Director

Green Scientific Labs info@greenscientificlabs.com 1-833 TEST CBD