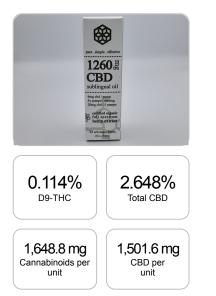

## Sample

1 unit = 60 ml per unit x density (.945) x Cannabinoid concentration

## **Cannabinoids Test**

SHIMADZU INTEGRATED UPLC-PDA

| GSL SOP 400        | UPLOADED: 03/22/2021 10:25:54 |           |        |         |
|--------------------|-------------------------------|-----------|--------|---------|
| Cannabinoids       | LOQ                           | weight(%) | mg/g   | mg/unit |
| D9-THC             | 10 PPM                        | 0.114%    | 1.136  | 64.4    |
| THCA               | 10 PPM                        | N/D       | N/D    | N/D     |
| CBD                | 10 PPM                        | 2.648%    | 26.484 | 1,501.6 |
| CBDA               | 20 PPM                        | N/D       | N/D    | N/D     |
| CBDV               | 20 PPM                        | 0.012%    | 0.121  | 6.9     |
| CBC                | 10 PPM                        | 0.023%    | 0.225  | 12.8    |
| CBN                | 10 PPM                        | 0.004%    | 0.043  | 2.4     |
| CBG                | 10 PPM                        | 0.107%    | 1.071  | 60.7    |
| CBGA               | 20 PPM                        | N/D       | N/D    | N/D     |
| D8-THC             | 10 PPM                        | N/D       | N/D    | N/D     |
| THCV               | 10 PPM                        | N/D       | N/D    | N/D     |
| TOTAL D9-THC       |                               | 0.114%    | 0.114% | 64.4    |
| TOTAL CBD*         |                               | 2.648%    | 26.484 | 1,501.6 |
| TOTAL CANNABINOIDS |                               | 2.908%    | 29.080 | 1,648.8 |

Reporting Limit 10 ppm \*Total CBD = CBD + CBDA x 0.877

N/D - Not Detected, B/LOQ - Below Limit of Quantification

Dr. Andrew Hall, Ph.D., Chief Scientific Officer

Ben Witten, MS, MT., Lab Director

Green Scientific Labs info@greenscientificlabs.com 1-833 TEST CBD