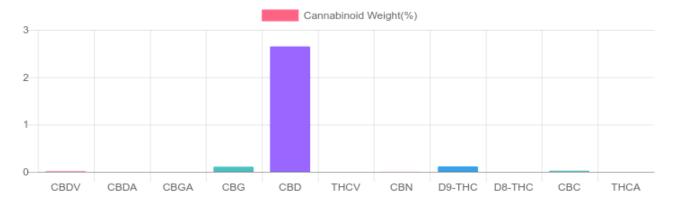

## **Cannabinoids Test**

SHIMADZU INTEGRATED UPLC-PDA

| GSL SOP 400        | UPLOADED: 03/22/2021 10:25:54 |           |        |         |
|--------------------|-------------------------------|-----------|--------|---------|
| Cannabinoids       | LOQ                           | weight(%) | mg/g   | mg/unit |
| D9-THC             | 10 PPM                        | 0.114%    | 1.136  | 64.4    |
| THCA               | 10 PPM                        | N/D       | N/D    | N/D     |
| CBD                | 10 PPM                        | 2.648%    | 26.484 | 1,501.6 |
| CBDA               | 20 PPM                        | N/D       | N/D    | N/D     |
| CBDV               | 20 PPM                        | 0.012%    | 0.121  | 6.9     |
| CBC                | 10 PPM                        | 0.023%    | 0.225  | 12.8    |
| CBN                | 10 PPM                        | 0.004%    | 0.043  | 2.4     |
| CBG                | 10 PPM                        | 0.107%    | 1.071  | 60.7    |
| CBGA               | 20 PPM                        | N/D       | N/D    | N/D     |
| D8-THC             | 10 PPM                        | N/D       | N/D    | N/D     |
| THCV               | 10 PPM                        | N/D       | N/D    | N/D     |
| TOTAL D9-THC       |                               | 0.114%    | 0.114% | 64.4    |
| TOTAL CBD*         |                               | 2.648%    | 26.484 | 1,501.6 |
| TOTAL CANNABINOIDS |                               | 2.908%    | 29.080 | 1,648.8 |