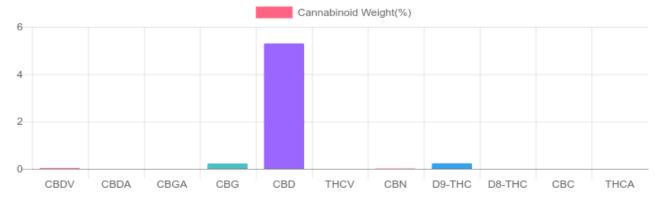

## Sample

0.234% D9-THC 5.296% Total CBD

3,287.8 mg Cannabinoids per unit 3,002.8 mg CBD per unit

1 unit = 60 ml per unit x density (0.945) x Cannabinoid concentration

## **Cannabinoids Test**

SHIMADZU INTEGRATED UPLC-PDA GSL SOP 400

UPLOADED: 03/22/2021 10:25:54

| Cannabinoids       | LOQ    | weight(%) | mg/g   | mg/unit |
|--------------------|--------|-----------|--------|---------|
| D9-THC             | 10 PPM | 0.234%    | 2.345  | 133.0   |
| THCA               | 10 PPM | N/D       | N/D    | N/D     |
| CBD                | 10 PPM | 5.296%    | 52.959 | 3,002.8 |
| CBDA               | 20 PPM | N/D       | N/D    | N/D     |
| CBDV               | 20 PPM | 0.031%    | 0.306  | 17.4    |
| CBC                | 10 PPM | N/D       | N/D    | N/D     |
| CBN                | 10 PPM | 0.014%    | 0.136  | 7.7     |
| CBG                | 10 PPM | 0.224%    | 2.238  | 126.9   |
| CBGA               | 20 PPM | N/D       | N/D    | N/D     |
| D8-THC             | 10 PPM | N/D       | N/D    | N/D     |
| THCV               | 10 PPM | N/D       | N/D    | N/D     |
| TOTAL D9-THC       |        | 0.234%    | 0.234% | 133.0   |
| TOTAL CBD*         |        | 5.296%    | 52.959 | 3,002.8 |
| TOTAL CANNABINOIDS |        | 5.799%    | 57.984 | 3,287.8 |