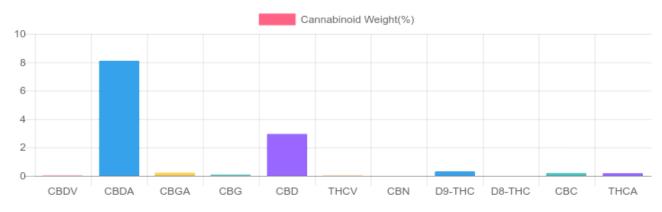

### **Cannabinoids Test**

SHIMADZU INTEGRATED UPLC-PDA GSL SOP 400

Total CBD

| GSL SOP 400        |        | UPLOADED: | UPLOADED: 02/12/2021 12:33:23 |  |  |
|--------------------|--------|-----------|-------------------------------|--|--|
| Cannabinoids       | LOQ    | weight(%) | mg/g                          |  |  |
| D9-THC             | 10 PPM | 0.311%    | 3.114                         |  |  |
| THCA               | 10 PPM | 0.182%    | 1.816                         |  |  |
| CBD                | 10 PPM | 2.949%    | 29.494                        |  |  |
| CBDA               | 20 PPM | 8.097%    | 80.965                        |  |  |
| CBDV               | 20 PPM | 0.019%    | 0.195                         |  |  |
| CBC                | 10 PPM | 0.199%    | 1.993                         |  |  |
| CBN                | 10 PPM | N/D       | N/D                           |  |  |
| CBG                | 10 PPM | 0.086%    | 0.864                         |  |  |
| CBGA               | 20 PPM | 0.222%    | 2.219                         |  |  |
| D8-THC             | 10 PPM | N/D       | N/D                           |  |  |
| THCV               | 10 PPM | 0.016%    | 0.158                         |  |  |
| TOTAL D9-THC       |        | 0.311%    | 0.311%                        |  |  |
| TOTAL CBD*         |        | 10.050%   | 100.500                       |  |  |
| TOTAL CANNABINOIDS |        | 12.081%   | 120.818                       |  |  |