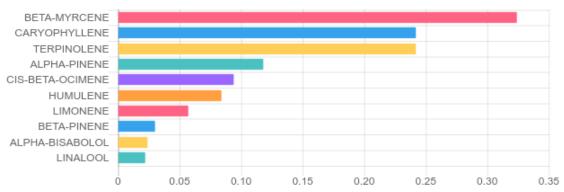

GSL SOP 404 Prepared: 02/15/2021 20:56:56 Uploaded: 02/16/2021 20:01:47

| _                   |             |         |         |
|---------------------|-------------|---------|---------|
| Terpene             | Results (%) | LOQ (%) | LOD (%) |
| 3-CARENE            | 0.009%      | 0.0067% | 0.0063% |
| ALPHA-BISABOLOL     | 0.024%      | 0.0067% | 0.0063% |
| ALPHA-PINENE        | 0.118%      | 0.0067% | 0.0063% |
| ALPHA-TERPINENE     | 0.013%      | 0.0067% | 0.0063% |
| BETA-MYRCENE        | 0.324%      | 0.0067% | 0.0063% |
| BETA-PINENE         | 0.030%      | 0.0067% | 0.0063% |
| CAMPHENE            | B/LOQ       | 0.0067% | 0.0063% |
| CARYOPHYLLENE       | 0.242%      | 0.0067% | 0.0063% |
| CARYOPHYLLENE OXIDE | 0.012%      | 0.0067% | 0.0063% |
| CIS-BETA-OCIMENE    | 0.094%      | 0.0067% | 0.0031% |
| EUCALYPTOL          | B/LOQ       | 0.0067% | 0.0063% |
| GAMMATERPINENE      | 0.010%      | 0.0067% | 0.0016% |
| GUAIOL              | 0.018%      | 0.0067% | 0.0063% |
| HUMULENE            | 0.084%      | 0.0067% | 0.0063% |

| Terpene            | Results (%) | LOQ (%) | LOD (%) |
|--------------------|-------------|---------|---------|
| LIMONENE           | 0.057%      | 0.0067% | 0.0063% |
| LINALOOL           | 0.022%      | 0.0067% | 0.0063% |
| P-CYMENE           | B/LOQ       | 0.0067% | 0.0063% |
| TERPINOLENE        | 0.242%      | 0.0067% | 0.0063% |
| TRANS-BETA-OCIMENE | B/LOQ       | 0.0067% | 0.0031% |
| TRANS-NEROLIDOL    | 0.020%      | 0.0067% | 0.0063% |

### **Top Terpenes Results:**