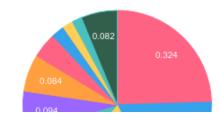

GSL SOP 404 Prepared: 02/15/2021 20:56:56 Uploaded: 02/16/2021 20:01:47

| _                   |             |         |         |
|---------------------|-------------|---------|---------|
| Terpene             | Results (%) | LOQ (%) | LOD (%) |
| 3-CARENE            | 0.009%      | 0.0067% | 0.0063% |
| ALPHA-BISABOLOL     | 0.024%      | 0.0067% | 0.0063% |
| ALPHA-PINENE        | 0.118%      | 0.0067% | 0.0063% |
| ALPHA-TERPINENE     | 0.013%      | 0.0067% | 0.0063% |
| BETA-MYRCENE        | 0.324%      | 0.0067% | 0.0063% |
| BETA-PINENE         | 0.030%      | 0.0067% | 0.0063% |
| CAMPHENE            | B/LOQ       | 0.0067% | 0.0063% |
| CARYOPHYLLENE       | 0.242%      | 0.0067% | 0.0063% |
| CARYOPHYLLENE OXIDE | 0.012%      | 0.0067% | 0.0063% |
| CIS-BETA-OCIMENE    | 0.094%      | 0.0067% | 0.0031% |
| EUCALYPTOL          | B/LOQ       | 0.0067% | 0.0063% |
| GAMMATERPINENE      | 0.010%      | 0.0067% | 0.0016% |
| GUAIOL              | 0.018%      | 0.0067% | 0.0063% |
| HUMULENE            | 0.084%      | 0.0067% | 0.0063% |

| Terpene            | Results (%) | LOQ (%) | LOD (%) |
|--------------------|-------------|---------|---------|
| LIMONENE           | 0.057%      | 0.0067% | 0.0063% |
| LINALOOL           | 0.022%      | 0.0067% | 0.0063% |
| P-CYMENE           | B/LOQ       | 0.0067% | 0.0063% |
| TERPINOLENE        | 0.242%      | 0.0067% | 0.0063% |
| TRANS-BETA-OCIMENE | B/LOQ       | 0.0067% | 0.0031% |
| TRANS-NEROLIDOL    | 0.020%      | 0.0067% | 0.0063% |

#### **Terpenes Breakdown**