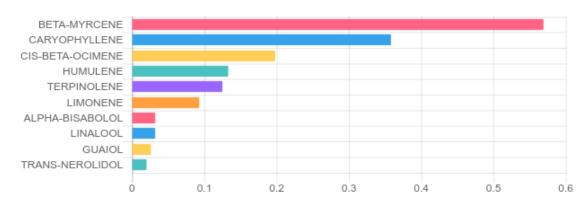

### **Top Terpenes Results:**

Canna Flora Hemp 220 Venus street. Unit #13 Jupiter FL, 33458 (833) 765-4367 info@cannaflorahemp.com

**TERPENES: TOTAL (1.635%)** 

Headspace GCMS - Shimadzu GCMS QP2020 with HS20

| Terpene             | Results (%) | LOQ (%) | LOD (%) |
|---------------------|-------------|---------|---------|
| 3-CARENE            | B/LOQ       | 0.0067% | 0.0063% |
| ALPHA-BISABOLOL     | 0.032%      | 0.0067% | 0.0063% |
| ALPHA-PINENE        | 0.019%      | 0.0067% | 0.0063% |
| ALPHA-TERPINENE     | B/LOQ       | 0.0067% | 0.0063% |
| BETA-MYRCENE        | 0.569%      | 0.0067% | 0.0063% |
| CARYOPHYLLENE       | 0.358%      | 0.0067% | 0.0063% |
| CARYOPHYLLENE OXIDE | 0.015%      | 0.0067% | 0.0063% |
| CIS-BETA-OCIMENE    | 0.198%      | 0.0067% | 0.0031% |
| EUCALYPTOL          | B/LOQ       | 0.0067% | 0.0063% |
| GAMMATERPINENE      | B/LOQ       | 0.0067% | 0.0016% |
| GUAIOL              | 0.026%      | 0.0067% | 0.0063% |
| HUMULENE            | 0.133%      | 0.0067% | 0.0063% |
| LIMONENE            | 0.093%      | 0.0067% | 0.0063% |
| LINALOOL            | 0.032%      | 0.0067% | 0.0063% |
|                     |             |         |         |

GSL SOP 404

Prepared: 02/15/2021 20:56:56 Uploaded: 02/16/2021 20:01:50

| Terpene            | Results (%) | LOQ (%) | LOD (%) |
|--------------------|-------------|---------|---------|
| TERPINOLENE        | 0.125%      | 0.0067% | 0.0063% |
| TRANS-BETA-OCIMENE | B/LOQ       | 0.0067% | 0.0031% |
| TRANS-NEROLIDOL    | 0.020%      | 0.0067% | 0.0063% |