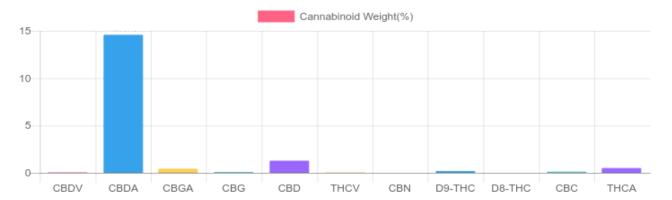

#### Sample

0.189% D9-THC 14.060% Total CBD

#### **Cannabinoids Test**

SHIMADZU INTEGRATED UPLC-PDA GSL SOP 400

| Cannabinoids       | LOQ    | weight(%) | mg/g    |
|--------------------|--------|-----------|---------|
| D9-THC             | 10 PPM | 0.189%    | 1.889   |
| THCA               | 10 PPM | 0.510%    | 5.100   |
| CBD                | 10 PPM | 1.280%    | 12.803  |
| CBDA               | 20 PPM | 14.572%   | 145.723 |
| CBDV               | 20 PPM | 0.051%    | 0.506   |
| CBC                | 10 PPM | 0.123%    | 1.232   |
| CBN                | 10 PPM | N/D       | N/D     |
| CBG                | 10 PPM | 0.079%    | 0.789   |
| CBGA               | 20 PPM | 0.432%    | 4.316   |
| D8-THC             | 10 PPM | N/D       | N/D     |
| THCV               | 10 PPM | 0.028%    | 0.280   |
| TOTAL D9-THC       |        | 0.189%    | 0.189%  |
| TOTAL CBD*         |        | 14.060%   | 140.602 |
| TOTAL CANNABINOIDS |        | 17.264%   | 172.638 |

Reporting Limit 10 ppm \*Total CBD = CBD + CBDA x 0.877

N/D - Not Detected, B/LOQ - Below Limit of Quantification

Dr. Andrew Hall, Ph.D., Chief Scientific Officer

Ben Witten, MS, MT., Lab Director

Green Scientific Labs info@greenscientificlabs.com 1-833 TEST CBD