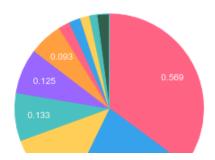

### **Terpenes Breakdown**

Canna Flora Hemp 220 Venus street. Unit #13 Jupiter FL, 33458 (833) 765-4367 info@cannaflorahemp.com

**TERPENES: TOTAL (1.635%)** 

Headspace GCMS - Shimadzu GCMS QP2020 with HS20

| Terpene             | Results (%) | LOQ (%) | LOD (%) |
|---------------------|-------------|---------|---------|
| 3-CARENE            | B/LOQ       | 0.0067% | 0.0063% |
| ALPHA-BISABOLOL     | 0.032%      | 0.0067% | 0.0063% |
| ALPHA-PINENE        | 0.019%      | 0.0067% | 0.0063% |
| ALPHA-TERPINENE     | B/LOQ       | 0.0067% | 0.0063% |
| BETA-MYRCENE        | 0.569%      | 0.0067% | 0.0063% |
| CARYOPHYLLENE       | 0.358%      | 0.0067% | 0.0063% |
| CARYOPHYLLENE OXIDE | 0.015%      | 0.0067% | 0.0063% |
| CIS-BETA-OCIMENE    | 0.198%      | 0.0067% | 0.0031% |
| EUCALYPTOL          | B/LOQ       | 0.0067% | 0.0063% |
| GAMMATERPINENE      | B/LOQ       | 0.0067% | 0.0016% |
| GUAIOL              | 0.026%      | 0.0067% | 0.0063% |
| HUMULENE            | 0.133%      | 0.0067% | 0.0063% |
| LIMONENE            | 0.093%      | 0.0067% | 0.0063% |
| LINALOOL            | 0.032%      | 0.0067% | 0.0063% |
|                     |             |         |         |

GSL SOP 404

Prepared: 02/15/2021 20:56:56 Uploaded: 02/16/2021 20:01:50

| Terpene            | Results (%) | LOQ (%) | LOD (%) |
|--------------------|-------------|---------|---------|
| TERPINOLENE        | 0.125%      | 0.0067% | 0.0063% |
| TRANS-BETA-OCIMENE | B/LOQ       | 0.0067% | 0.0031% |
| TRANS-NEROLIDOL    | 0.020%      | 0.0067% | 0.0063% |