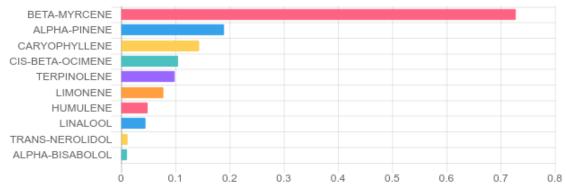

## **TERPENES: TOTAL (1.497%)**

Headspace GCMS - Shimadzu GCMS QP2020 with HS20

| Terpene             | Results (%) | LOQ (%) | LOD (%) |
|---------------------|-------------|---------|---------|
| 3-CARENE            | B/LOQ       | 0.0067% | 0.0063% |
| ALPHA-BISABOLOL     | 0.011%      | 0.0067% | 0.0063% |
| ALPHA-PINENE        | 0.190%      | 0.0067% | 0.0063% |
| ALPHA-TERPINENE     | B/LOQ       | 0.0067% | 0.0063% |
| BETA-MYRCENE        | 0.728%      | 0.0067% | 0.0063% |
| CAMPHENE            | B/LOQ       | 0.0067% | 0.0063% |
| CARYOPHYLLENE       | 0.144%      | 0.0067% | 0.0063% |
| CARYOPHYLLENE OXIDE | 0.010%      | 0.0067% | 0.0063% |
| CIS-BETA-OCIMENE    | 0.105%      | 0.0067% | 0.0031% |
| EUCALYPTOL          | B/LOQ       | 0.0067% | 0.0063% |
| GAMMATERPINENE      | B/LOQ       | 0.0067% | 0.0016% |
| GUAIOL              | B/LOQ       | 0.0067% | 0.0063% |
| HUMULENE            | 0.049%      | 0.0067% | 0.0063% |
| LIMONENE            | 0.078%      | 0.0067% | 0.0063% |

GSL SOP 404

Prepared: 02/15/2021 20:56:56 Uploaded: 02/16/2021 10:47:56

| Terpene            | Results (%) | LOQ (%) | LOD (%) |
|--------------------|-------------|---------|---------|
| LINALOOL           | 0.045%      | 0.0067% | 0.0063% |
| TERPINOLENE        | 0.099%      | 0.0067% | 0.0063% |
| TRANS-BETA-OCIMENE | B/LOQ       | 0.0067% | 0.0031% |
| TRANS-NEROLIDOL    | 0.012%      | 0.0067% | 0.0063% |

### **Terpenes Breakdown**

## **Top Terpenes Results:**