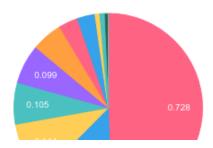

## **TERPENES: TOTAL (1.497%)**

Headspace GCMS - Shimadzu GCMS QP2020 with HS20

| Terpene             | Results (%) | LOQ (%) | LOD (%) |
|---------------------|-------------|---------|---------|
| 3-CARENE            | B/LOQ       | 0.0067% | 0.0063% |
| ALPHA-BISABOLOL     | 0.011%      | 0.0067% | 0.0063% |
| ALPHA-PINENE        | 0.190%      | 0.0067% | 0.0063% |
| ALPHA-TERPINENE     | B/LOQ       | 0.0067% | 0.0063% |
| BETA-MYRCENE        | 0.728%      | 0.0067% | 0.0063% |
| CAMPHENE            | B/LOQ       | 0.0067% | 0.0063% |
| CARYOPHYLLENE       | 0.144%      | 0.0067% | 0.0063% |
| CARYOPHYLLENE OXIDE | 0.010%      | 0.0067% | 0.0063% |
| CIS-BETA-OCIMENE    | 0.105%      | 0.0067% | 0.0031% |
| EUCALYPTOL          | B/LOQ       | 0.0067% | 0.0063% |
| GAMMATERPINENE      | B/LOQ       | 0.0067% | 0.0016% |
| GUAIOL              | B/LOQ       | 0.0067% | 0.0063% |
| HUMULENE            | 0.049%      | 0.0067% | 0.0063% |
| LIMONENE            | 0.078%      | 0.0067% | 0.0063% |

GSL SOP 404

Prepared: 02/15/2021 20:56:56 Uploaded: 02/16/2021 10:47:56

| Terpene            | Results (%) | LOQ (%) | LOD (%) |
|--------------------|-------------|---------|---------|
| LINALOOL           | 0.045%      | 0.0067% | 0.0063% |
| TERPINOLENE        | 0.099%      | 0.0067% | 0.0063% |
| TRANS-BETA-OCIMENE | B/LOQ       | 0.0067% | 0.0031% |
| TRANS-NEROLIDOL    | 0.012%      | 0.0067% | 0.0063% |

### **Terpenes Breakdown**

## **Top Terpenes Results:**