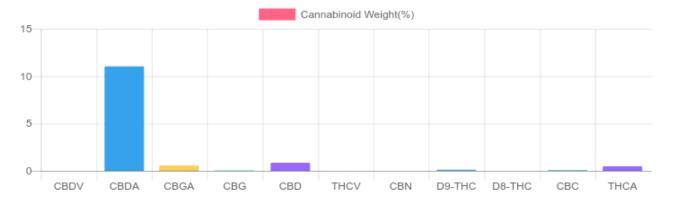

### Sample

0.113% D9-THC

10.521% Total CBD

#### Cannabinoids Test

SHIMADZU INTEGRATED UPLC-PDA

GSL SOP 400

| Cannabinoids       | LOQ    | weight(%) | mg/g    |
|--------------------|--------|-----------|---------|
| D9-THC             | 10 PPM | 0.113%    | 1.128   |
| THCA               | 10 PPM | 0.465%    | 4.652   |
| CBD                | 10 PPM | 0.846%    | 8.461   |
| CBDA               | 20 PPM | 11.032%   | 110.318 |
| CBDV               | 20 PPM | N/D       | N/D     |
| CBC                | 10 PPM | 0.073%    | 0.733   |
| CBN                | 10 PPM | N/D       | N/D     |
| CBG                | 10 PPM | 0.039%    | 0.385   |
| CBGA               | 20 PPM | 0.564%    | 5.642   |
| D8-THC             | 10 PPM | N/D       | N/D     |
| THCV               | 10 PPM | N/D       | N/D     |
| TOTAL D9-THC       |        | 0.113%    | 0.113%  |
| TOTAL CBD*         |        | 10.521%   | 105.210 |
| TOTAL CANNABINOIDS |        | 13.132%   | 131.319 |