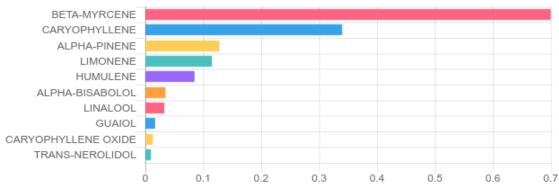

### **TERPENES: TOTAL (1.481%)**

Headspace GCMS - Shimadzu GCMS QP2020 with HS20

| Terpene             | Results (%) | LOQ (%) | LOD (%) |
|---------------------|-------------|---------|---------|
| ALPHA-BISABOLOL     | 0.035%      | 0.0067% | 0.0063% |
| ALPHA-PINENE        | 0.128%      | 0.0067% | 0.0063% |
| BETA-MYRCENE        | 0.700%      | 0.0067% | 0.0063% |
| CAMPHENE            | B/LOQ       | 0.0067% | 0.0063% |
| CARYOPHYLLENE       | 0.340%      | 0.0067% | 0.0063% |
| CARYOPHYLLENE OXIDE | 0.013%      | 0.0067% | 0.0063% |
| EUCALYPTOL          | B/LOQ       | 0.0067% | 0.0063% |
| GUAIOL              | 0.017%      | 0.0067% | 0.0063% |
| HUMULENE            | 0.085%      | 0.0067% | 0.0063% |
| LIMONENE            | 0.115%      | 0.0067% | 0.0063% |
| LINALOOL            | 0.033%      | 0.0067% | 0.0063% |
| TERPINOLENE         | B/LOQ       | 0.0067% | 0.0063% |
| TRANS-NEROLIDOL     | 0.010%      | 0.0067% | 0.0063% |

### **Top Terpenes Results:**