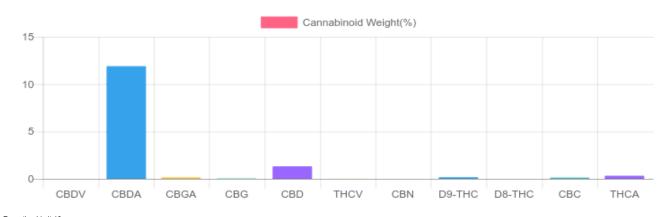

#### Sample

SHIMADZU INTEGRATED UPLC-PDA GSL SOP 400

0.166% 11.752% D9-THC Total CBD

| GSL SOP 400 UPLOADED |        |           | : 02/12/2021 12:33:23 |  |
|----------------------|--------|-----------|-----------------------|--|
| Cannabinoids         | LOQ    | weight(%) | mg/g                  |  |
| D9-THC               | 10 PPM | 0.166%    | 1.664                 |  |
| THCA                 | 10 PPM | 0.326%    | 3.259                 |  |
| CBD                  | 10 PPM | 1.316%    | 13.156                |  |
| CBDA                 | 20 PPM | 11.900%   | 118.997               |  |
| CBDV                 | 20 PPM | N/D       | N/D                   |  |
| CBC                  | 10 PPM | 0.136%    | 1.363                 |  |
| CBN                  | 10 PPM | N/D       | N/D                   |  |
| CBG                  | 10 PPM | 0.034%    | 0.343                 |  |
| CBGA                 | 20 PPM | 0.164%    | 1.644                 |  |
| D8-THC               | 10 PPM | N/D       | N/D                   |  |
| THCV                 | 10 PPM | 0.017%    | 0.171                 |  |
| TOTAL D9-THC         |        | 0.166%    | 0.166%                |  |
| TOTAL CBD*           |        | 11.752%   | 117.516               |  |
| TOTAL CANNABINOIDS   |        | 14.059%   | 140.597               |  |

Reporting Limit 10 ppm \*Total CBD = CBD + CBDA x 0.877

N/D - Not Detected, B/LOQ - Below Limit of Quantification

Dr. Andrew Hall, Ph.D., Chief Scientific Officer

Bul

Ben Witten, MS, MT., Lab Director

Green Scientific Labs info@greenscientificlabs.com 1-833 TEST CBD