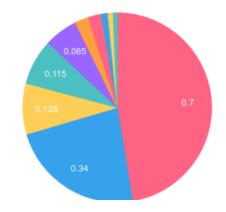

### **TERPENES: TOTAL (1.481%)**

Headspace GCMS - Shimadzu GCMS QP2020 with HS20

| Terpene             | Results (%) | LOQ (%) | LOD (%) |
|---------------------|-------------|---------|---------|
| ALPHA-BISABOLOL     | 0.035%      | 0.0067% | 0.0063% |
| ALPHA-PINENE        | 0.128%      | 0.0067% | 0.0063% |
| BETA-MYRCENE        | 0.700%      | 0.0067% | 0.0063% |
| CAMPHENE            | B/LOQ       | 0.0067% | 0.0063% |
| CARYOPHYLLENE       | 0.340%      | 0.0067% | 0.0063% |
| CARYOPHYLLENE OXIDE | 0.013%      | 0.0067% | 0.0063% |
| EUCALYPTOL          | B/LOQ       | 0.0067% | 0.0063% |
| GUAIOL              | 0.017%      | 0.0067% | 0.0063% |
| HUMULENE            | 0.085%      | 0.0067% | 0.0063% |
| LIMONENE            | 0.115%      | 0.0067% | 0.0063% |
| LINALOOL            | 0.033%      | 0.0067% | 0.0063% |
| TERPINOLENE         | B/LOQ       | 0.0067% | 0.0063% |
| TRANS-NEROLIDOL     | 0.010%      | 0.0067% | 0.0063% |

### **Top Terpenes Results:**