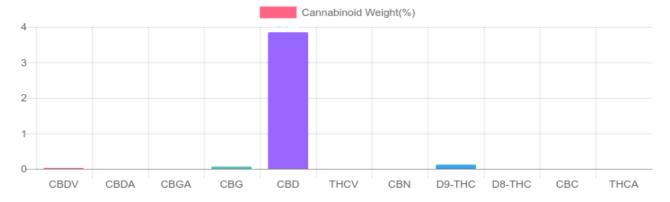

## uit 1,147.9 mg Cannabinoids per unit 1,089.8 mg CBD per unit CBD per unit

1 unit = 30 ml per unit x density (0.945) x Cannabinoid concentration Cannabinoids Test

SHIMADZU INTEGRATED UPLC-PDA

| GSL SOP 400        |        |           | UPLOADED: 02/10/2021 09:11:02 |         |
|--------------------|--------|-----------|-------------------------------|---------|
| Cannabinoids       | LOQ    | weight(%) | mg/g                          | mg/unit |
| D9-THC             | 10 PPM | 0.117%    | 1.168                         | 33.1    |
| THCA               | 10 PPM | N/D       | N/D                           | N/D     |
| CBD                | 10 PPM | 3.844%    | 38.441                        | 1,089.8 |
| CBDA               | 20 PPM | N/D       | N/D                           | N/D     |
| CBDV               | 20 PPM | 0.026%    | 0.255                         | 7.2     |
| CBC                | 10 PPM | N/D       | N/D                           | N/D     |
| CBN                | 10 PPM | N/D       | N/D                           | N/D     |
| CBG                | 10 PPM | 0.063%    | 0.627                         | 17.8    |
| CBGA               | 20 PPM | N/D       | N/D                           | N/D     |
| D8-THC             | 10 PPM | N/D       | N/D                           | N/D     |
| THCV               | 10 PPM | N/D       | N/D                           | N/D     |
| TOTAL D9-THC       |        | 0.117%    | 0.117%                        | 33.1    |
| TOTAL CBD*         |        | 3.844%    | 38.441                        | 1,089.8 |
| TOTAL CANNABINOIDS |        | 4.050%    | 40.491                        | 1,147.9 |

Reporting Limit 10 ppm \*Total CBD = CBD + CBDA x 0.877

N/D - Not Detected, B/LOQ - Below Limit of Quantification

Dr. Andrew Hall, Ph.D., Chief Scientific Officer

Bul

Ben Witten, MS, MT., Lab Director

Green Scientific Labs info@greenscientificlabs.com 1-833 TEST CBD