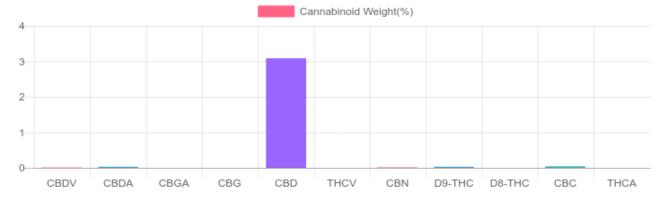

## Sample

0.029% D9-THC 3.084% Total CBD

455.0 mg Cannabinoids per unit 437.2 mg CBD per unit

1 unit = 15 ml per unit x density (0.945) x Cannabinoid concentration

## **Cannabinoids Test**

SHIMADZU INTEGRATED UPLC-PDA

GSL SOP 400

| Cannabinoids       | LOQ    | weight(%) | mg/g   | mg/unit |
|--------------------|--------|-----------|--------|---------|
| D9-THC             | 10 PPM | 0.029%    | 0.286  | 4.1     |
| THCA               | 10 PPM | N/D       | N/D    | N/D     |
| CBD                | 10 PPM | 3.084%    | 30.840 | 437.2   |
| CBDA               | 20 PPM | 0.029%    | 0.291  | 4.1     |
| CBDV               | 20 PPM | 0.009%    | 0.090  | 1.3     |
| CBC                | 10 PPM | 0.045%    | 0.450  | 6.4     |
| CBN                | 10 PPM | 0.013%    | 0.135  | 1.9     |
| CBG                | 10 PPM | N/D       | N/D    | N/D     |
| CBGA               | 20 PPM | N/D       | N/D    | N/D     |
| D8-THC             | 10 PPM | N/D       | N/D    | N/D     |
| THCV               | 10 PPM | N/D       | N/D    | N/D     |
| TOTAL D9-THC       |        | 0.029%    | 0.029% | 4.1     |
| TOTAL CBD*         |        | 3.084%    | 30.840 | 437.2   |
| TOTAL CANNABINOIDS |        | 3.209%    | 32.092 | 455.0   |

Reporting Limit 10 ppm
\*Total CBD = CBD + CBDA x 0.877
N/D - Not Detected, B/LOQ - Below Limit of Quantification

Dr. Andrew Hall, Ph.D., Chief Scientific Officer

Ben Witten, MS, MT., Lab Director

Green Scientific Labs info@greenscientificlabs.com 1-833 TEST CBD