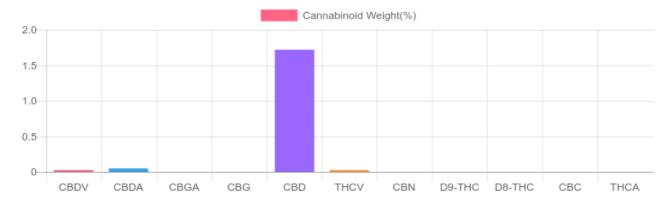

## **Cannabinoids Test**

SHIMADZU INTEGRATED UPLC-PDA

| GSL SOP 400        |        |           | UPLOADED: 02/08/2021 10:57:51 |         |
|--------------------|--------|-----------|-------------------------------|---------|
| Cannabinoids       | LOQ    | weight(%) | mg/g                          | mg/unit |
| D9-THC             | 10 PPM | N/D       | N/D                           | N/D     |
| THCA               | 10 PPM | N/D       | N/D                           | N/D     |
| CBD                | 10 PPM | 1.718%    | 17.176                        | 515.3   |
| CBDA               | 20 PPM | 0.047%    | 0.475                         | 14.3    |
| CBDV               | 20 PPM | 0.024%    | 0.240                         | 7.2     |
| CBC                | 10 PPM | N/D       | N/D                           | N/D     |
| CBN                | 10 PPM | N/D       | N/D                           | N/D     |
| CBG                | 10 PPM | N/D       | N/D                           | N/D     |
| CBGA               | 20 PPM | N/D       | N/D                           | N/D     |
| D8-THC             | 10 PPM | N/D       | N/D                           | N/D     |
| THCV               | 10 PPM | 0.028%    | 0.285                         | 8.6     |
| TOTAL D9-THC       |        | N/D       | N/D                           | N/D     |
| TOTAL CBD*         |        | 1.718%    | 17.176                        | 515.3   |
| TOTAL CANNABINOIDS |        | 1.817%    | 18.176                        | 545.4   |

Reporting Limit 10 ppm

\*Total CBD = CBD + CBDA x 0.877 N/D - Not Detected, B/LOQ - Below Limit of Quantification

Dr. Andrew Hall, Ph.D., Chief Scientific Officer

Bul

Ben Witten, MS, MT., Lab Director

Green Scientific Labs info@greenscientificlabs.com 1-833 TEST CBD