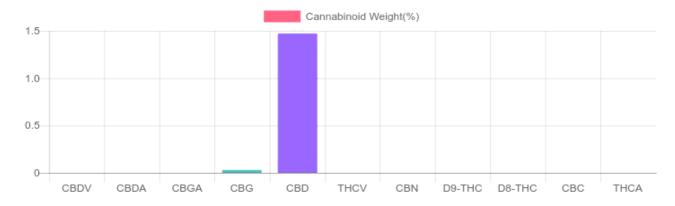

## **Cannabinoids Test**

SHIMADZU INTEGRATED UPLC-PDA

| GSL SOP 400        |        |           | UPLOADED: 01/19/2021 18:31:55 |         |
|--------------------|--------|-----------|-------------------------------|---------|
| Cannabinoids       | LOQ    | weight(%) | mg/g                          | mg/unit |
| D9-THC             | 10 PPM | N/D       | N/D                           | N/D     |
| THCA               | 10 PPM | N/D       | N/D                           | N/D     |
| CBD                | 10 PPM | 1.47%     | 14.69                         | 416.5   |
| CBDA               | 20 PPM | N/D       | N/D                           | N/D     |
| CBDV               | 20 PPM | N/D       | N/D                           | N/D     |
| CBC                | 10 PPM | N/D       | N/D                           | N/D     |
| CBN                | 10 PPM | N/D       | N/D                           | N/D     |
| CBG                | 10 PPM | 0.03%     | 0.31                          | 8.8     |
| CBGA               | 20 PPM | N/D       | N/D                           | N/D     |
| D8-THC             | 10 PPM | N/D       | N/D                           | N/D     |
| THCV               | 10 PPM | N/D       | N/D                           | N/D     |
| TOTAL D9-THC       |        | N/D       | N/D                           | N/D     |
| TOTAL CBD*         |        | 1.47%     | 14.69                         | 416.5   |
| TOTAL CANNABINOIDS |        | 1.50%     | 15.00                         | 425.3   |