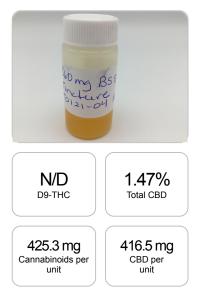

## CERTIFICATE OF ANALYSIS ISO/IEC 17025:2017 ACCREDITATION #103104

Order #: 70107 Order Name: Ag Alchemy 360mg BS Pet Tincture Batch#: T0121-04 Received: 01/18/2021 Completed: 01/19/2021

viobin.com

UDI OADED: 01/10/2021 10:21-55

## **Cannabinoids Test**

SHIMADZU INTEGRATED UPLC-PDA

| GSL SOP 400        |        |           | UPLOADED: 01/19/2021 18:31:55 |         |
|--------------------|--------|-----------|-------------------------------|---------|
| Cannabinoids       | LOQ    | weight(%) | mg/g                          | mg/unit |
| D9-THC             | 10 PPM | N/D       | N/D                           | N/D     |
| THCA               | 10 PPM | N/D       | N/D                           | N/D     |
| CBD                | 10 PPM | 1.47%     | 14.69                         | 416.5   |
| CBDA               | 20 PPM | N/D       | N/D                           | N/D     |
| CBDV               | 20 PPM | N/D       | N/D                           | N/D     |
| CBC                | 10 PPM | N/D       | N/D                           | N/D     |
| CBN                | 10 PPM | N/D       | N/D                           | N/D     |
| CBG                | 10 PPM | 0.03%     | 0.31                          | 8.8     |
| CBGA               | 20 PPM | N/D       | N/D                           | N/D     |
| D8-THC             | 10 PPM | N/D       | N/D                           | N/D     |
| THCV               | 10 PPM | N/D       | N/D                           | N/D     |
| TOTAL D9-THC       |        | N/D       | N/D                           | N/D     |
| TOTAL CBD*         |        | 1.47%     | 14.69                         | 416.5   |
| TOTAL CANNABINOIDS |        | 1.50%     | 15.00                         | 425.3   |