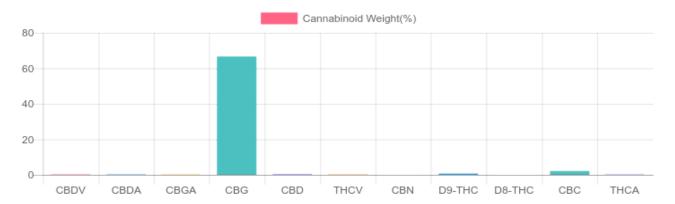

## Cannabinoids Test

SHIMADZU INTEGRATED UPLC-PDA

| GSL SOP 400        |        | UPLOADED: 01/18/2021 10:50:52 |         |  |
|--------------------|--------|-------------------------------|---------|--|
| Cannabinoids       | LOQ    | weight(%)                     | mg/g    |  |
| D9-THC             | 10 PPM | 0.697%                        | 6.973   |  |
| THCA               | 10 PPM | 0.138%                        | 1.375   |  |
| CBD                | 10 PPM | 0.309%                        | 3.093   |  |
| CBDA               | 20 PPM | 0.190%                        | 1.897   |  |
| CBDV               | 20 PPM | 0.190%                        | 1.905   |  |
| CBC                | 10 PPM | 2.154%                        | 21.538  |  |
| CBN                | 10 PPM | 0.034%                        | 0.336   |  |
| CBG                | 10 PPM | 66.624%                       | 666.245 |  |
| CBGA               | 20 PPM | 0.196%                        | 1.960   |  |
| D8-THC             | 10 PPM | 0.038%                        | 0.382   |  |
| THCV               | 10 PPM | 0.175%                        | 1.746   |  |
| TOTAL D9-THC       |        | 0.697%                        | 0.697%  |  |
| TOTAL CBD*         |        | 0.476%                        | 4.757   |  |
| TOTAL CANNABINOIDS |        | 70.745%                       | 707.450 |  |