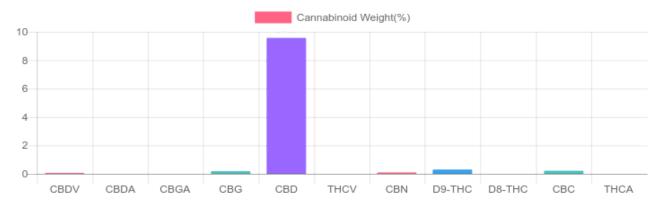

## Sample

1 unit = 30 ml per unit x density (.945) x Cannabinoid concentration

| GSL SOP 400        | PREPARED: 01/05/2021 20:37:56 |           | UPLOADED: 01/06/2021 12:19:12 |         |
|--------------------|-------------------------------|-----------|-------------------------------|---------|
| Cannabinoids       | LOQ                           | weight(%) | mg/g                          | mg/unit |
| D9-THC             | 10 PPM                        | 0.295%    | 2.946                         | 83.5    |
| THCA               | 10 PPM                        | N/D       | N/D                           | N/D     |
| CBD                | 10 PPM                        | 9.572%    | 95.725                        | 2,713.8 |
| CBDA               | 20 PPM                        | N/D       | N/D                           | N/D     |
| CBDV               | 20 PPM                        | 0.066%    | 0.662                         | 18.8    |
| CBC                | 10 PPM                        | 0.216%    | 2.156                         | 61.1    |
| CBN                | 10 PPM                        | 0.097%    | 0.970                         | 27.5    |
| CBG                | 10 PPM                        | 0.184%    | 1.838                         | 52.1    |
| CBGA               | 20 PPM                        | N/D       | N/D                           | N/D     |
| D8-THC             | 10 PPM                        | N/D       | N/D                           | N/D     |
| THCV               | 10 PPM                        | N/D       | N/D                           | N/D     |
| TOTAL D9-THC       |                               | 0.295%    | 0.295%                        | 83.5    |
| TOTAL CBD*         |                               | 9.572%    | 95.725                        | 2,713.8 |
| TOTAL CANNABINOIDS |                               | 10.430%   | 104.297                       | 2,956.8 |

Reporting Limit 10 ppm \*Total CBD = CBD + CBDA x 0.877

N/D - Not Detected, B/LOQ - Below Limit of Quantification

Dr. Andrew Hall, Ph.D., Chief Scientific Officer

Bul

Ben Witten, MS, MT., Lab Director

Green Scientific Labs info@greenscientificlabs.com 1-833 TEST CBD