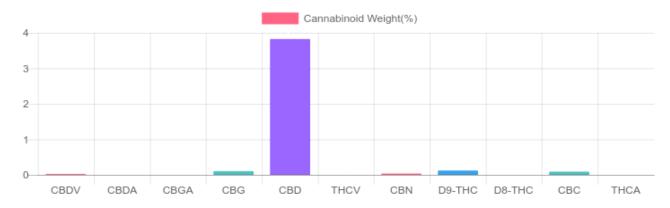

**Cannabinoids Test** 

GSL SOP 400

SHIMADZU INTEGRATED UPLC-PDA

| Cannabinoids       | LOQ    | weight(%) | mg/g   |
|--------------------|--------|-----------|--------|
| D9-THC             | 10 PPM | 0.118%    | 1.182  |
| THCA               | 10 PPM | N/D       | N/D    |
| CBD                | 10 PPM | 3.825%    | 38.253 |
| CBDA               | 20 PPM | N/D       | N/D    |
| CBDV               | 20 PPM | 0.023%    | 0.234  |
| CBC                | 10 PPM | 0.089%    | 0.889  |
| CBN                | 10 PPM | 0.035%    | 0.351  |
| CBG                | 10 PPM | 0.104%    | 1.045  |
| CBGA               | 20 PPM | N/D       | N/D    |
| D8-THC             | 10 PPM | N/D       | N/D    |
| THCV               | 10 PPM | N/D       | N/D    |
| TOTAL D9-THC       |        | 0.118%    | 0.118% |
| TOTAL CBD*         |        | 3.825%    | 38.253 |
| TOTAL CANNABINOIDS |        | 4.194%    | 41.954 |

Reporting Limit 10 ppm \*Total CBD = CBD + CBDA x 0.877

Dr. Andrew Hall, Ph.D., Chief Scientific Officer

N/D - Not Detected, B/LOQ - Below Limit of Quantification

Ben Witten, MS, MT., Lab Director

**Green Scientific Labs** info@greenscientificlabs.com 1-833 TEST CBD