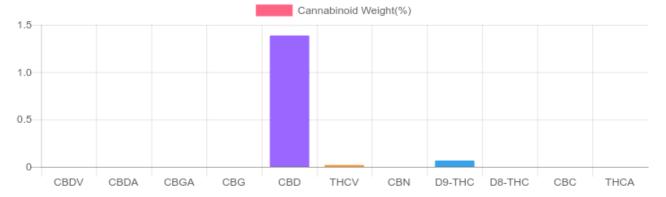

## Sample

0.066% D9-THC

1.387% Total CBD

835.4 mg Cannabinoids per unit

786.3 mg CBD per unit

1 unit = 56.70 ml per unit x density (1) x Cannabinoid concentration

## Cannabinoids Test

SHIMADZU INTEGRATED UPLC-PDA

| GSL SOP 400        |        |           | UPLOADED: 12/15/2020 17:24:36 |         |
|--------------------|--------|-----------|-------------------------------|---------|
| Cannabinoids       | LOQ    | weight(%) | mg/g                          | mg/unit |
| D9-THC             | 10 PPM | 0.066%    | 0.657                         | 37.3    |
| THCA               | 10 PPM | N/D       | N/D                           | N/D     |
| CBD                | 10 PPM | 1.387%    | 13.867                        | 786.3   |
| CBDA               | 20 PPM | N/D       | N/D                           | N/D     |
| CBDV               | 20 PPM | N/D       | N/D                           | N/D     |
| CBC                | 10 PPM | N/D       | N/D                           | N/D     |
| CBN                | 10 PPM | N/D       | N/D                           | N/D     |
| CBG                | 10 PPM | N/D       | N/D                           | N/D     |
| CBGA               | 20 PPM | N/D       | N/D                           | N/D     |
| D8-THC             | 10 PPM | N/D       | N/D                           | N/D     |
| THCV               | 10 PPM | 0.021%    | 0.208                         | 11.8    |
| TOTAL D9-THC       |        | 0.066%    | 0.066%                        | 37.3    |
| TOTAL CBD*         |        | 1.387%    | 13.867                        | 786.3   |
| TOTAL CANNABINOIDS |        | 1.474%    | 14.732                        | 835.4   |