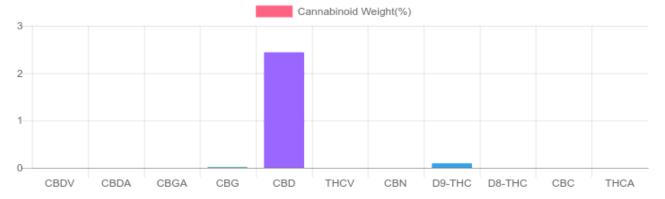

## Sample

0.096% D9-THC

2.440% Total CBD

1,447.6 mg Cannabinoids per unit

1,383.5 mg CBD per unit

1 unit = 60 ml per unit x density (0.945) x Cannabinoid concentration

## Cannabinoids Test

SHIMADZU INTEGRATED UPLC-PDA

| GSL SOP 400        |        |           | UPLOADED: 12/17/2020 11:39:26 |         |
|--------------------|--------|-----------|-------------------------------|---------|
| Cannabinoids       | LOQ    | weight(%) | mg/g                          | mg/unit |
| D9-THC             | 10 PPM | 0.096%    | 0.958                         | 54.3    |
| THCA               | 10 PPM | N/D       | N/D                           | N/D     |
| CBD                | 10 PPM | 2.440%    | 24.401                        | 1,383.5 |
| CBDA               | 20 PPM | N/D       | N/D                           | N/D     |
| CBDV               | 20 PPM | N/D       | N/D                           | N/D     |
| CBC                | 10 PPM | N/D       | N/D                           | N/D     |
| CBN                | 10 PPM | N/D       | N/D                           | N/D     |
| CBG                | 10 PPM | 0.017%    | 0.172                         | 9.8     |
| CBGA               | 20 PPM | N/D       | N/D                           | N/D     |
| D8-THC             | 10 PPM | N/D       | N/D                           | N/D     |
| THCV               | 10 PPM | N/D       | N/D                           | N/D     |
| TOTAL D9-THC       |        | 0.096%    | 0.096%                        | 54.3    |
| TOTAL CBD*         |        | 2.440%    | 24.401                        | 1,383.5 |
| TOTAL CANNABINOIDS |        | 2.553%    | 25.531                        | 1,447.6 |