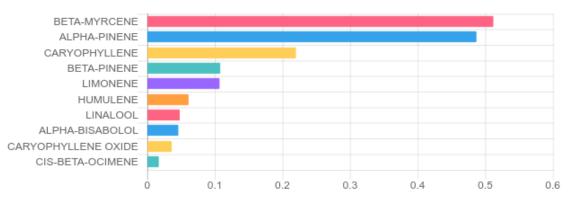

### **Top Terpenes Results:**

## **TERPENES: TOTAL (1.688%)**

Headspace GCMS - Shimadzu GCMS QP2020 with HS20

| Terpene             | Results (%) | LOQ (%) | LOD (%) |
|---------------------|-------------|---------|---------|
| 3-CARENE            | B/LOQ       | 0.0067% | 0.0063% |
| ALPHA-BISABOLOL     | 0.046%      | 0.0067% | 0.0063% |
| ALPHA-PINENE        | 0.487%      | 0.0067% | 0.0063% |
| ALPHA-TERPINENE     | B/LOQ       | 0.0067% | 0.0063% |
| BETA-MYRCENE        | 0.512%      | 0.0067% | 0.0063% |
| BETA-PINENE         | 0.108%      | 0.0067% | 0.0063% |
| CAMPHENE            | 0.011%      | 0.0067% | 0.0063% |
| CARYOPHYLLENE       | 0.220%      | 0.0067% | 0.0063% |
| CARYOPHYLLENE OXIDE | 0.036%      | 0.0067% | 0.0063% |
| CIS-BETA-OCIMENE    | 0.017%      | 0.0067% | 0.0031% |
| EUCALYPTOL          | B/LOQ       | 0.0067% | 0.0063% |
| GAMMATERPINENE      | B/LOQ       | 0.0067% | 0.0016% |
| GUAIOL              | 0.011%      | 0.0067% | 0.0063% |
| HUMULENE            | 0.061%      | 0.0067% | 0.0063% |

Canna Flora Hemp 220 Venus street. Unit #13 Jupiter FL, 33458 (866) 765-4367 info@cannaflorahemp.com

GSL SOP 404 Prepared: 12/04/2020 22:22:50 Uploaded: 12/07/2020 10:54:57

| Terpene            | Results (%) | LOQ (%) LOD (%  | 5) |
|--------------------|-------------|-----------------|----|
| LIMONENE           | 0.107%      | 0.0067% 0.0063% | ó  |
| LINALOOL           | 0.048%      | 0.0067% 0.0063% | ó  |
| TERPINOLENE        | B/LOQ       | 0.0067% 0.0063% | ó  |
| TRANS-BETA-OCIMENE | 0.008%      | 0.0067% 0.0031% | ó  |