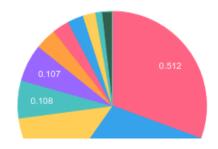

### **Terpenes Breakdown**

## **TERPENES: TOTAL (1.688%)**

Headspace GCMS - Shimadzu GCMS QP2020 with HS20

| Terpene             | Results (%) | LOQ (%) | LOD (%) |
|---------------------|-------------|---------|---------|
| 3-CARENE            | B/LOQ       | 0.0067% | 0.0063% |
| ALPHA-BISABOLOL     | 0.046%      | 0.0067% | 0.0063% |
| ALPHA-PINENE        | 0.487%      | 0.0067% | 0.0063% |
| ALPHA-TERPINENE     | B/LOQ       | 0.0067% | 0.0063% |
| BETA-MYRCENE        | 0.512%      | 0.0067% | 0.0063% |
| BETA-PINENE         | 0.108%      | 0.0067% | 0.0063% |
| CAMPHENE            | 0.011%      | 0.0067% | 0.0063% |
| CARYOPHYLLENE       | 0.220%      | 0.0067% | 0.0063% |
| CARYOPHYLLENE OXIDE | 0.036%      | 0.0067% | 0.0063% |
| CIS-BETA-OCIMENE    | 0.017%      | 0.0067% | 0.0031% |
| EUCALYPTOL          | B/LOQ       | 0.0067% | 0.0063% |
| GAMMATERPINENE      | B/LOQ       | 0.0067% | 0.0016% |
| GUAIOL              | 0.011%      | 0.0067% | 0.0063% |
| HUMULENE            | 0.061%      | 0.0067% | 0.0063% |

Canna Flora Hemp 220 Venus street. Unit #13 Jupiter FL, 33458 (866) 765-4367 info@cannaflorahemp.com

GSL SOP 404 Prepared: 12/04/2020 22:22:50 Uploaded: 12/07/2020 10:54:57

| Terpene            | Results (%) | LOQ (%) LOD (%  | 5) |
|--------------------|-------------|-----------------|----|
| LIMONENE           | 0.107%      | 0.0067% 0.0063% | ó  |
| LINALOOL           | 0.048%      | 0.0067% 0.0063% | ó  |
| TERPINOLENE        | B/LOQ       | 0.0067% 0.0063% | ó  |
| TRANS-BETA-OCIMENE | 0.008%      | 0.0067% 0.0031% | ó  |