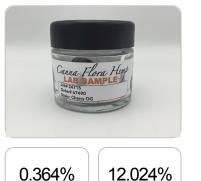

### Sample

D9-THC

Total CBD

### **Cannabinoids Test**

SHIMADZU INTEGRATED UPLC-PDA GSL SOP 400

| GSL SOP 400        |        | UPLOADED: 12/07/2020 15:39:36 |         |  |
|--------------------|--------|-------------------------------|---------|--|
| Cannabinoids       | LOQ    | weight(%)                     | mg/g    |  |
| D9-THC             | 10 PPM | 0.364%                        | 3.637   |  |
| THCA               | 10 PPM | 0.214%                        | 2.143   |  |
| CBD                | 10 PPM | 3.180%                        | 31.801  |  |
| CBDA               | 20 PPM | 10.084%                       | 100.838 |  |
| CBDV               | 20 PPM | N/D                           | N/D     |  |
| CBC                | 10 PPM | 0.232%                        | 2.324   |  |
| CBN                | 10 PPM | N/D                           | N/D     |  |
| CBG                | 10 PPM | 0.152%                        | 1.518   |  |
| CBGA               | 20 PPM | 0.350%                        | 3.496   |  |
| D8-THC             | 10 PPM | N/D                           | N/D     |  |
| THCV               | 10 PPM | 0.016%                        | 0.160   |  |
| TOTAL D9-THC       |        | 0.364%                        | 0.364%  |  |
| TOTAL CBD*         |        | 12.024%                       | 120.236 |  |
| TOTAL CANNABINOIDS |        | 14.592%                       | 145.917 |  |

Reporting Limit 10 ppm \*Total CBD = CBD + CBDA x 0.877

N/D - Not Detected, B/LOQ - Below Limit of Quantification

Dr. Andrew Hall, Ph.D., Chief Scientific Officer

Ben Witten, MS, MT., Lab Director

**Green Scientific Labs** info@greenscientificlabs.com 1-833 TEST CBD