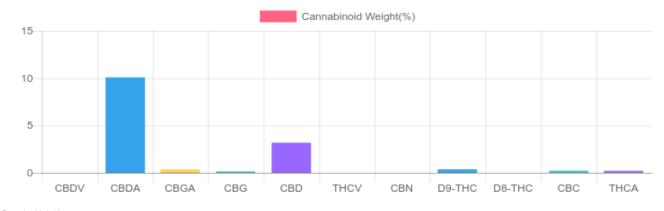

### **Cannabinoids Test**

SHIMADZU INTEGRATED UPLC-PDA GSL SOP 400

| GSL SOP 400        |        | UPLOADED: 12/07/2020 15:39:36 |         |  |
|--------------------|--------|-------------------------------|---------|--|
| Cannabinoids       | LOQ    | weight(%)                     | mg/g    |  |
| D9-THC             | 10 PPM | 0.364%                        | 3.637   |  |
| THCA               | 10 PPM | 0.214%                        | 2.143   |  |
| CBD                | 10 PPM | 3.180%                        | 31.801  |  |
| CBDA               | 20 PPM | 10.084%                       | 100.838 |  |
| CBDV               | 20 PPM | N/D                           | N/D     |  |
| CBC                | 10 PPM | 0.232%                        | 2.324   |  |
| CBN                | 10 PPM | N/D                           | N/D     |  |
| CBG                | 10 PPM | 0.152%                        | 1.518   |  |
| CBGA               | 20 PPM | 0.350%                        | 3.496   |  |
| D8-THC             | 10 PPM | N/D                           | N/D     |  |
| THCV               | 10 PPM | 0.016%                        | 0.160   |  |
| TOTAL D9-THC       |        | 0.364%                        | 0.364%  |  |
| TOTAL CBD*         |        | 12.024%                       | 120.236 |  |
| TOTAL CANNABINOIDS |        | 14.592%                       | 145.917 |  |