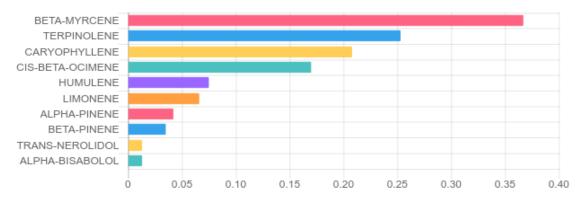

## **TERPENES: TOTAL (1.280%)**

Headspace GCMS - Shimadzu GCMS QP2020 with HS20

| Terpene             | Results (%) | LOQ (%) | LOD (%) |
|---------------------|-------------|---------|---------|
| 3-CARENE            | B/LOQ       | 0.0067% | 0.0063% |
| ALPHA-BISABOLOL     | 0.013%      | 0.0067% | 0.0063% |
| ALPHA-PINENE        | 0.042%      | 0.0067% | 0.0063% |
| ALPHA-TERPINENE     | 0.008%      | 0.0067% | 0.0063% |
| BETA-MYRCENE        | 0.367%      | 0.0067% | 0.0063% |
| BETA-PINENE         | 0.035%      | 0.0067% | 0.0063% |
| CARYOPHYLLENE       | 0.208%      | 0.0067% | 0.0063% |
| CARYOPHYLLENE OXIDE | B/LOQ       | 0.0067% | 0.0063% |
| CIS-BETA-OCIMENE    | 0.170%      | 0.0067% | 0.0031% |
| GAMMATERPINENE      | B/LOQ       | 0.0067% | 0.0016% |
| HUMULENE            | 0.075%      | 0.0067% | 0.0063% |
| LIMONENE            | 0.066%      | 0.0067% | 0.0063% |
| LINALOOL            | B/LOQ       | 0.0067% | 0.0063% |
| TERPINOLENE         | 0.253%      | 0.0067% | 0.0063% |

Canna Flora Hemp 220 Venus street. Unit #13 Jupiter FL, 33458 (866) 765-4367 info@cannaflorahemp.com

GSL SOP 404 Prepared: 12/02/2020 21:13:32 Uploaded: 12/03/2020 13:05:22

| Terpene            | Results (%) | LOQ (%) LOD (%) | ) |
|--------------------|-------------|-----------------|---|
| TRANS-BETA-OCIMENE | B/LOQ       | 0.0067% 0.0031% | 1 |
| TRANS-NEROLIDOL    | 0.013%      | 0.0067% 0.0063% |   |

### **Terpenes Breakdown**

### **Top Terpenes Results:**