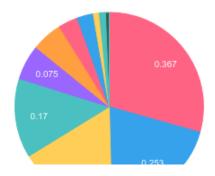

## **TERPENES: TOTAL (1.280%)**

Headspace GCMS - Shimadzu GCMS QP2020 with HS20

| Terpene             | Results (%) | LOQ (%) | LOD (%) |
|---------------------|-------------|---------|---------|
| 3-CARENE            | B/LOQ       | 0.0067% | 0.0063% |
| ALPHA-BISABOLOL     | 0.013%      | 0.0067% | 0.0063% |
| ALPHA-PINENE        | 0.042%      | 0.0067% | 0.0063% |
| ALPHA-TERPINENE     | 0.008%      | 0.0067% | 0.0063% |
| BETA-MYRCENE        | 0.367%      | 0.0067% | 0.0063% |
| BETA-PINENE         | 0.035%      | 0.0067% | 0.0063% |
| CARYOPHYLLENE       | 0.208%      | 0.0067% | 0.0063% |
| CARYOPHYLLENE OXIDE | B/LOQ       | 0.0067% | 0.0063% |
| CIS-BETA-OCIMENE    | 0.170%      | 0.0067% | 0.0031% |
| GAMMATERPINENE      | B/LOQ       | 0.0067% | 0.0016% |
| HUMULENE            | 0.075%      | 0.0067% | 0.0063% |
| LIMONENE            | 0.066%      | 0.0067% | 0.0063% |
| LINALOOL            | B/LOQ       | 0.0067% | 0.0063% |
| TERPINOLENE         | 0.253%      | 0.0067% | 0.0063% |

Canna Flora Hemp 220 Venus street. Unit #13 Jupiter FL, 33458 (866) 765-4367 info@cannaflorahemp.com

GSL SOP 404 Prepared: 12/02/2020 21:13:32 Uploaded: 12/03/2020 13:05:22

| Terpene            | Results (%) | LOQ (%) LOD (%) | ) |
|--------------------|-------------|-----------------|---|
| TRANS-BETA-OCIMENE | B/LOQ       | 0.0067% 0.0031% | 1 |
| TRANS-NEROLIDOL    | 0.013%      | 0.0067% 0.0063% |   |

### **Terpenes Breakdown**

### **Top Terpenes Results:**