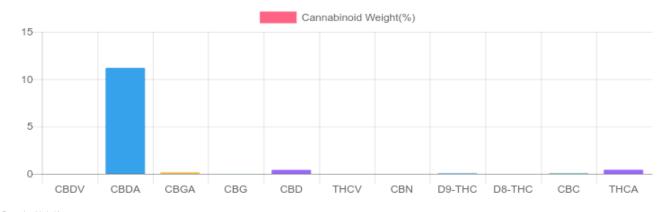

### Sample

0.056%

D9-THC

10.226%

Total CBD

### **Cannabinoids Test**

SHIMADZU INTEGRATED UPLC-PDA GSL SOP 400

| GSL SOP 400        |        | UPLOADED: 12/03/2020 20:17:38 |         |  |
|--------------------|--------|-------------------------------|---------|--|
| Cannabinoids       | LOQ    | weight(%)                     | mg/g    |  |
| D9-THC             | 10 PPM | 0.056%                        | 0.562   |  |
| THCA               | 10 PPM | 0.430%                        | 4.301   |  |
| CBD                | 10 PPM | 0.417%                        | 4.172   |  |
| CBDA               | 20 PPM | 11.185%                       | 111.846 |  |
| CBDV               | 20 PPM | N/D                           | N/D     |  |
| CBC                | 10 PPM | 0.065%                        | 0.647   |  |
| CBN                | 10 PPM | N/D                           | N/D     |  |
| CBG                | 10 PPM | 0.013%                        | 0.128   |  |
| CBGA               | 20 PPM | 0.183%                        | 1.830   |  |
| D8-THC             | 10 PPM | N/D                           | N/D     |  |
| THCV               | 10 PPM | N/D                           | N/D     |  |
| TOTAL D9-THC       |        | 0.056%                        | 0.056%  |  |
| TOTAL CBD*         |        | 10.226%                       | 102.261 |  |
| TOTAL CANNABINOIDS |        | 12.349%                       | 123.486 |  |

Reporting Limit 10 ppm \*Total CBD = CBD + CBDA x 0.877

N/D - Not Detected, B/LOQ - Below Limit of Quantification

Dr. Andrew Hall, Ph.D., Chief Scientific Officer

Ben Witten, MS, MT., Lab Director

**Green Scientific Labs** info@greenscientificlabs.com 1-833 TEST CBD