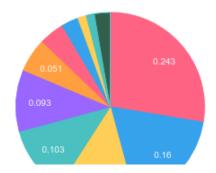

#### **Terpenes Breakdown**

### **Top Terpenes Results:**

Headspace GCMS - Shimadzu GCMS QP2020 with HS20

| Terpene             | Results (%) | LOQ (%) | LOD (%) |
|---------------------|-------------|---------|---------|
| 3-CARENE            | B/LOQ       | 0.0067% | 0.0063% |
| ALPHA-BISABOLOL     | 0.026%      | 0.0067% | 0.0063% |
| ALPHA-PINENE        | 0.013%      | 0.0067% | 0.0063% |
| ALPHA-TERPINENE     | B/LOQ       | 0.0067% | 0.0063% |
| BETA-MYRCENE        | 0.160%      | 0.0067% | 0.0063% |
| BETA-PINENE         | 0.012%      | 0.0067% | 0.0063% |
| CAMPHENE            | B/LOQ       | 0.0067% | 0.0063% |
| CARYOPHYLLENE       | 0.243%      | 0.0067% | 0.0063% |
| CARYOPHYLLENE OXIDE | 0.038%      | 0.0067% | 0.0063% |
| CIS-BETA-OCIMENE    | 0.103%      | 0.0067% | 0.0031% |
| GAMMATERPINENE      | B/LOQ       | 0.0067% | 0.0016% |
| HUMULENE            | 0.093%      | 0.0067% | 0.0063% |
| LIMONENE            | 0.051%      | 0.0067% | 0.0063% |
| LINALOOL            | 0.012%      | 0.0067% | 0.0063% |

Canna Flora Hemp 220 Venus street. Unit #13 Jupiter FL, 33458 (866) 765-4367 info@cannaflorahemp.com

GSL SOP 404 Prepared: 12/02/2020 18:17:38 Uploaded: 12/03/2020 13:51:49

| Terpene            | Results (%) | LOQ (%) | LOD (%) |
|--------------------|-------------|---------|---------|
| TERPINOLENE        | 0.117%      | 0.0067% | 0.0063% |
| TRANS-BETA-OCIMENE | 0.012%      | 0.0067% | 0.0031% |