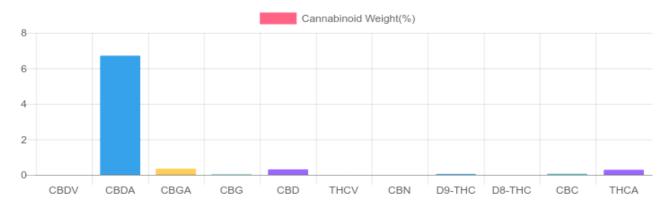

### **Cannabinoids Test**

SHIMADZU INTEGRATED UPLC-PDA GSL SOP 400

| GSL SOP 400        |        | UPLOADED: 12/03/2020 20:17:38 |        |  |
|--------------------|--------|-------------------------------|--------|--|
| Cannabinoids       | LOQ    | weight(%)                     | mg/g   |  |
| D9-THC             | 10 PPM | 0.045%                        | 0.446  |  |
| THCA               | 10 PPM | 0.282%                        | 2.821  |  |
| CBD                | 10 PPM | 0.307%                        | 3.070  |  |
| CBDA               | 20 PPM | 6.711%                        | 67.111 |  |
| CBDV               | 20 PPM | N/D                           | N/D    |  |
| CBC                | 10 PPM | 0.060%                        | 0.599  |  |
| CBN                | 10 PPM | N/D                           | N/D    |  |
| CBG                | 10 PPM | 0.027%                        | 0.273  |  |
| CBGA               | 20 PPM | 0.340%                        | 3.400  |  |
| D8-THC             | 10 PPM | N/D                           | N/D    |  |
| THCV               | 10 PPM | N/D                           | N/D    |  |
| TOTAL D9-THC       |        | 0.045%                        | 0.045% |  |
| TOTAL CBD*         |        | 6.193%                        | 61.926 |  |
| TOTAL CANNABINOIDS |        | 7.772%                        | 77.720 |  |