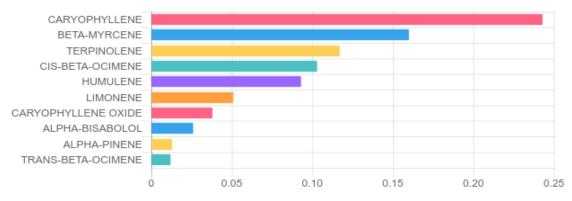

#### **Terpenes Breakdown**

### **Top Terpenes Results:**

Headspace GCMS - Shimadzu GCMS QP2020 with HS20

| Terpene             | Results (%) | LOQ (%) | LOD (%) |
|---------------------|-------------|---------|---------|
| 3-CARENE            | B/LOQ       | 0.0067% | 0.0063% |
| ALPHA-BISABOLOL     | 0.026%      | 0.0067% | 0.0063% |
| ALPHA-PINENE        | 0.013%      | 0.0067% | 0.0063% |
| ALPHA-TERPINENE     | B/LOQ       | 0.0067% | 0.0063% |
| BETA-MYRCENE        | 0.160%      | 0.0067% | 0.0063% |
| BETA-PINENE         | 0.012%      | 0.0067% | 0.0063% |
| CAMPHENE            | B/LOQ       | 0.0067% | 0.0063% |
| CARYOPHYLLENE       | 0.243%      | 0.0067% | 0.0063% |
| CARYOPHYLLENE OXIDE | 0.038%      | 0.0067% | 0.0063% |
| CIS-BETA-OCIMENE    | 0.103%      | 0.0067% | 0.0031% |
| GAMMATERPINENE      | B/LOQ       | 0.0067% | 0.0016% |
| HUMULENE            | 0.093%      | 0.0067% | 0.0063% |
| LIMONENE            | 0.051%      | 0.0067% | 0.0063% |
| LINALOOL            | 0.012%      | 0.0067% | 0.0063% |

Canna Flora Hemp 220 Venus street. Unit #13 Jupiter FL, 33458 (866) 765-4367 info@cannaflorahemp.com

GSL SOP 404 Prepared: 12/02/2020 18:17:38 Uploaded: 12/03/2020 13:51:49

| Terpene            | Results (%) | LOQ (%) | LOD (%) |
|--------------------|-------------|---------|---------|
| TERPINOLENE        | 0.117%      | 0.0067% | 0.0063% |
| TRANS-BETA-OCIMENE | 0.012%      | 0.0067% | 0.0031% |