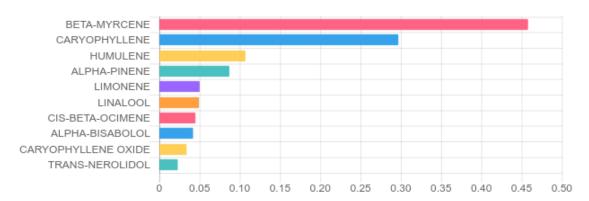

## **TERPENES: TOTAL (1.209%)**

Headspace GCMS - Shimadzu GCMS QP2020 with HS20

| Terpene             | Results (%) | LOQ (%) | LOD (%) |
|---------------------|-------------|---------|---------|
| ALPHA-BISABOLOL     | 0.042%      | 0.0067% | 0.0063% |
| ALPHA-PINENE        | 0.087%      | 0.0067% | 0.0063% |
| BETA-MYRCENE        | 0.458%      | 0.0067% | 0.0063% |
| CAMPHENE            | B/LOQ       | 0.0067% | 0.0063% |
| CARYOPHYLLENE       | 0.297%      | 0.0067% | 0.0063% |
| CARYOPHYLLENE OXIDE | 0.034%      | 0.0067% | 0.0063% |
| CIS-BETA-OCIMENE    | 0.045%      | 0.0067% | 0.0031% |
| EUCALYPTOL          | B/LOQ       | 0.0067% | 0.0063% |
| GAMMATERPINENE      | B/LOQ       | 0.0067% | 0.0016% |
| HUMULENE            | 0.107%      | 0.0067% | 0.0063% |
| LIMONENE            | 0.050%      | 0.0067% | 0.0063% |
| LINALOOL            | 0.049%      | 0.0067% | 0.0063% |
| TERPINOLENE         | B/LOQ       | 0.0067% | 0.0063% |
| TRANS-BETA-OCIMENE  | 0.007%      | 0.0067% | 0.0031% |

GSL SOP 404

Prepared: 12/02/2020 18:17:38 Uploaded: 12/03/2020 15:12:02

| Terpene         | Results (%) | LOQ (%) | LOD (%) |
|-----------------|-------------|---------|---------|
| TRANS-NEROLIDOL | 0.023%      | 0.0067% | 0.0063% |

## **Terpenes Breakdown**

## **Top Terpenes Results:**