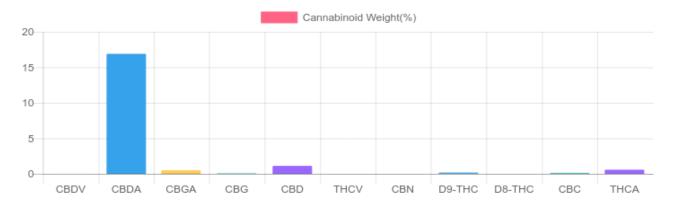

### **Cannabinoids Test**

SHIMADZU INTEGRATED UPLC-PDA

GSL SOP 400

| Cannabinoids       | LOQ    | weight(%) | mg/g    |
|--------------------|--------|-----------|---------|
| D9-THC             | 10 PPM | 0.174%    | 1.740   |
| THCA               | 10 PPM | 0.577%    | 5.770   |
| CBD                | 10 PPM | 1.115%    | 11.146  |
| CBDA               | 20 PPM | 16.890%   | 168.895 |
| CBDV               | 20 PPM | 0.009%    | 0.086   |
| CBC                | 10 PPM | 0.138%    | 1.385   |
| CBN                | 10 PPM | N/D       | N/D     |
| CBG                | 10 PPM | 0.076%    | 0.755   |
| CBGA               | 20 PPM | 0.502%    | 5.015   |
| D8-THC             | 10 PPM | N/D       | N/D     |
| THCV               | 10 PPM | N/D       | N/D     |
| TOTAL D9-THC       |        | 0.174%    | 0.174%  |
| TOTAL CBD*         |        | 15.928%   | 159.267 |
| TOTAL CANNABINOIDS |        | 19.481%   | 194.792 |