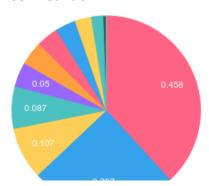

## **TERPENES: TOTAL (1.209%)**

Headspace GCMS - Shimadzu GCMS QP2020 with HS20

| Terpene             | Results (%) | LOQ (%) | LOD (%) |
|---------------------|-------------|---------|---------|
| ALPHA-BISABOLOL     | 0.042%      | 0.0067% | 0.0063% |
| ALPHA-PINENE        | 0.087%      | 0.0067% | 0.0063% |
| BETA-MYRCENE        | 0.458%      | 0.0067% | 0.0063% |
| CAMPHENE            | B/LOQ       | 0.0067% | 0.0063% |
| CARYOPHYLLENE       | 0.297%      | 0.0067% | 0.0063% |
| CARYOPHYLLENE OXIDE | 0.034%      | 0.0067% | 0.0063% |
| CIS-BETA-OCIMENE    | 0.045%      | 0.0067% | 0.0031% |
| EUCALYPTOL          | B/LOQ       | 0.0067% | 0.0063% |
| GAMMATERPINENE      | B/LOQ       | 0.0067% | 0.0016% |
| HUMULENE            | 0.107%      | 0.0067% | 0.0063% |
| LIMONENE            | 0.050%      | 0.0067% | 0.0063% |
| LINALOOL            | 0.049%      | 0.0067% | 0.0063% |
| TERPINOLENE         | B/LOQ       | 0.0067% | 0.0063% |
| TRANS-BETA-OCIMENE  | 0.007%      | 0.0067% | 0.0031% |

GSL SOP 404

Prepared: 12/02/2020 18:17:38 Uploaded: 12/03/2020 15:12:02

| Terpene         | Results (%) | LOQ (%) | LOD (%) |
|-----------------|-------------|---------|---------|
| TRANS-NEROLIDOL | 0.023%      | 0.0067% | 0.0063% |