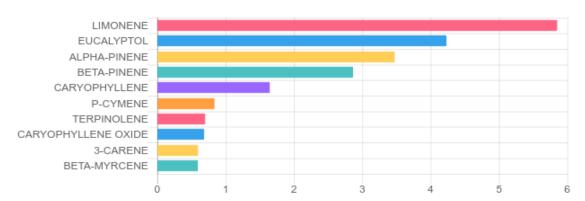

**TERPENES: TOTAL (23.377%)** 

Headspace GCMS - Shimadzu GCMS QP2020 with HS20

| Terpene             | Results (%) | LOQ (%) | LOD (%) |
|---------------------|-------------|---------|---------|
| 3-CARENE            | 0.598%      | 0.0067% | 0.0063% |
| ALPHA-BISABOLOL     | 0.029%      | 0.0067% | 0.0063% |
| ALPHA-PINENE        | 3.475%      | 0.0067% | 0.0063% |
| ALPHA-TERPINENE     | 0.190%      | 0.0067% | 0.0063% |
| BETA-MYRCENE        | 0.595%      | 0.0067% | 0.0063% |
| BETA-PINENE         | 2.865%      | 0.0067% | 0.0063% |
| CAMPHENE            | 0.333%      | 0.0067% | 0.0063% |
| CARYOPHYLLENE       | 1.647%      | 0.0067% | 0.0063% |
| CARYOPHYLLENE OXIDE | 0.685%      | 0.0067% | 0.0063% |
| CIS-NEROLIDOL       | 0.056%      | 0.0067% | 0.0063% |
| EUCALYPTOL          | 4.232%      | 0.0067% | 0.0063% |
| GAMMATERPINENE      | 0.121%      | 0.0067% | 0.0016% |
| GERANIOL            | 0.046%      | 0.0067% | 0.0063% |
| HUMULENE            | 0.153%      | 0.0067% | 0.0063% |

GSL SOP 404

Prepared: 11/19/2020 21:26:05 Uploaded: 11/20/2020 10:28:28

| Terpene            | Results (%) | LOQ (%) | LOD (%) |
|--------------------|-------------|---------|---------|
| LIMONENE           | 5.852%      | 0.0067% | 0.0063% |
| LINALOOL           | 0.534%      | 0.0067% | 0.0063% |
| P-CYMENE           | 0.838%      | 0.0067% | 0.0063% |
| TERPINOLENE        | 0.701%      | 0.0067% | 0.0063% |
| TRANS-BETA-OCIMENE | 0.319%      | 0.0067% | 0.0031% |
| TRANS-NEROLIDOL    | 0.108%      | 0.0067% | 0.0063% |

## **Top Terpenes Results:**