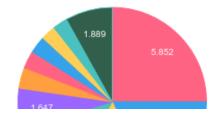

**TERPENES: TOTAL (23.377%)** 

Headspace GCMS - Shimadzu GCMS QP2020 with HS20

| Terpene             | Results (%) | LOQ (%) | LOD (%) |
|---------------------|-------------|---------|---------|
| 3-CARENE            | 0.598%      | 0.0067% | 0.0063% |
| ALPHA-BISABOLOL     | 0.029%      | 0.0067% | 0.0063% |
| ALPHA-PINENE        | 3.475%      | 0.0067% | 0.0063% |
| ALPHA-TERPINENE     | 0.190%      | 0.0067% | 0.0063% |
| BETA-MYRCENE        | 0.595%      | 0.0067% | 0.0063% |
| BETA-PINENE         | 2.865%      | 0.0067% | 0.0063% |
| CAMPHENE            | 0.333%      | 0.0067% | 0.0063% |
| CARYOPHYLLENE       | 1.647%      | 0.0067% | 0.0063% |
| CARYOPHYLLENE OXIDE | 0.685%      | 0.0067% | 0.0063% |
| CIS-NEROLIDOL       | 0.056%      | 0.0067% | 0.0063% |
| EUCALYPTOL          | 4.232%      | 0.0067% | 0.0063% |
| GAMMATERPINENE      | 0.121%      | 0.0067% | 0.0016% |
| GERANIOL            | 0.046%      | 0.0067% | 0.0063% |
| HUMULENE            | 0.153%      | 0.0067% | 0.0063% |

GSL SOP 404

Prepared: 11/19/2020 21:26:05 Uploaded: 11/20/2020 10:28:28

| Terpene            | Results (%) | LOQ (%) | LOD (%) |
|--------------------|-------------|---------|---------|
| LIMONENE           | 5.852%      | 0.0067% | 0.0063% |
| LINALOOL           | 0.534%      | 0.0067% | 0.0063% |
| P-CYMENE           | 0.838%      | 0.0067% | 0.0063% |
| TERPINOLENE        | 0.701%      | 0.0067% | 0.0063% |
| TRANS-BETA-OCIMENE | 0.319%      | 0.0067% | 0.0031% |
| TRANS-NEROLIDOL    | 0.108%      | 0.0067% | 0.0063% |

## **Terpenes Breakdown**