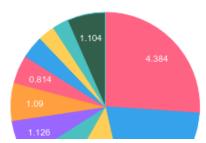

## **TERPENES: TOTAL (16.815%)**

Headspace GCMS - Shimadzu GCMS QP2020 with HS20

| Terpene             | Results (%) | LOQ (%) | LOD (%) |
|---------------------|-------------|---------|---------|
| ALPHA-BISABOLOL     | 0.075%      | 0.0067% | 0.0063% |
| ALPHA-PINENE        | 0.484%      | 0.0067% | 0.0063% |
| ALPHA-TERPINENE     | 0.059%      | 0.0067% | 0.0063% |
| BETA-MYRCENE        | 4.384%      | 0.0067% | 0.0063% |
| CAMPHENE            | 1.288%      | 0.0067% | 0.0063% |
| CARYOPHYLLENE       | 0.395%      | 0.0067% | 0.0063% |
| CARYOPHYLLENE OXIDE | 0.814%      | 0.0067% | 0.0063% |
| CIS-NEROLIDOL       | 0.451%      | 0.0067% | 0.0063% |
| EUCALYPTOL          | 1.989%      | 0.0067% | 0.0063% |
| GAMMATERPINENE      | 0.034%      | 0.0067% | 0.0016% |
| HUMULENE            | 0.035%      | 0.0067% | 0.0063% |
| ISOPULEGOL          | 0.058%      | 0.0067% | 0.0063% |
| LIMONENE            | 1.126%      | 0.0067% | 0.0063% |
| LINALOOL            | 3.425%      | 0.0067% | 0.0063% |

GSL SOP 404

Prepared: 11/19/2020 21:26:05 Uploaded: 11/20/2020 10:28:26

| Terpene            | Results (%) | LOQ (%) | LOD (%) |
|--------------------|-------------|---------|---------|
| P-CYMENE           | 0.660%      | 0.0067% | 0.0063% |
| TERPINOLENE        | 1.090%      | 0.0067% | 0.0063% |
| TRANS-BETA-OCIMENE | 0.102%      | 0.0067% | 0.0031% |
| TRANS-NEROLIDOL    | 0.346%      | 0.0067% | 0.0063% |

### **Terpenes Breakdown**