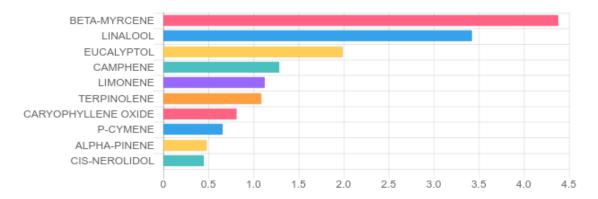

## **TERPENES: TOTAL (16.815%)**

Headspace GCMS - Shimadzu GCMS QP2020 with HS20

| Terpene             | Results (%) | LOQ (%) | LOD (%) |
|---------------------|-------------|---------|---------|
| ALPHA-BISABOLOL     | 0.075%      | 0.0067% | 0.0063% |
| ALPHA-PINENE        | 0.484%      | 0.0067% | 0.0063% |
| ALPHA-TERPINENE     | 0.059%      | 0.0067% | 0.0063% |
| BETA-MYRCENE        | 4.384%      | 0.0067% | 0.0063% |
| CAMPHENE            | 1.288%      | 0.0067% | 0.0063% |
| CARYOPHYLLENE       | 0.395%      | 0.0067% | 0.0063% |
| CARYOPHYLLENE OXIDE | 0.814%      | 0.0067% | 0.0063% |
| CIS-NEROLIDOL       | 0.451%      | 0.0067% | 0.0063% |
| EUCALYPTOL          | 1.989%      | 0.0067% | 0.0063% |
| GAMMATERPINENE      | 0.034%      | 0.0067% | 0.0016% |
| HUMULENE            | 0.035%      | 0.0067% | 0.0063% |
| ISOPULEGOL          | 0.058%      | 0.0067% | 0.0063% |
| LIMONENE            | 1.126%      | 0.0067% | 0.0063% |
| LINALOOL            | 3.425%      | 0.0067% | 0.0063% |

GSL SOP 404

Prepared: 11/19/2020 21:26:05 Uploaded: 11/20/2020 10:28:26

| Terpene            | Results (%) | LOQ (%) | LOD (%) |
|--------------------|-------------|---------|---------|
| P-CYMENE           | 0.660%      | 0.0067% | 0.0063% |
| TERPINOLENE        | 1.090%      | 0.0067% | 0.0063% |
| TRANS-BETA-OCIMENE | 0.102%      | 0.0067% | 0.0031% |
| TRANS-NEROLIDOL    | 0.346%      | 0.0067% | 0.0063% |

#### **Top Terpenes Results:**